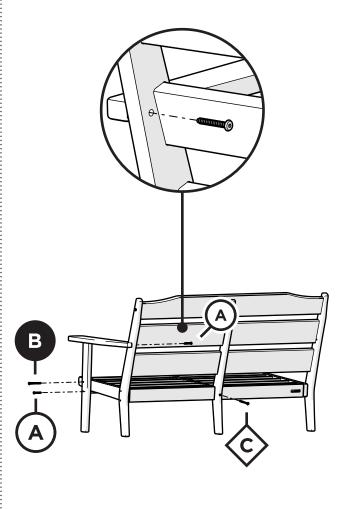

Partially thread each screw into pilot holes by hand before fully tightening.

Repeat on opposite side

Repeat on opposite side

**POLYWOOD**