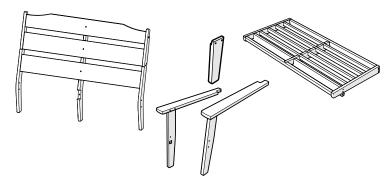

## Did you know?

POLYWOOD was the original outdoor furniture made from recycled materials.

Learn more about our story: genuinePOLYWOOD.com

4mm T-handle hex key (included)

4mm hex key (included)

**PARTS** 

Something missing? Call (833) 665-6300