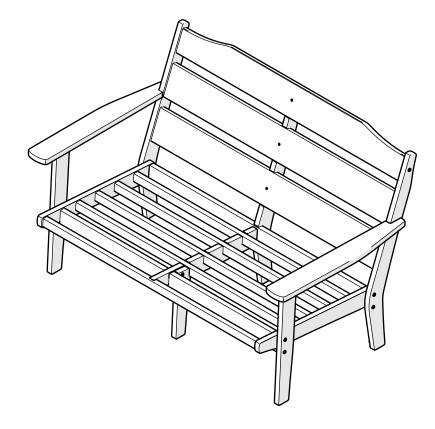

**AR4422X** 

allen + roth
Oakport Deep
Seating Loveseat
by POLYWOOD®

Thank you for choosing POLYWOOD!

We hope our furniture helps create a gathering place for you and your loved ones to enjoy for many years to come!