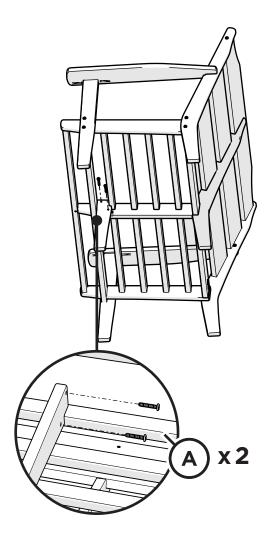

Partially thread each screw into pilot holes by hand before fully tightening.

Repeat on opposite side

Repeat on opposite side

**POLYWOOD**