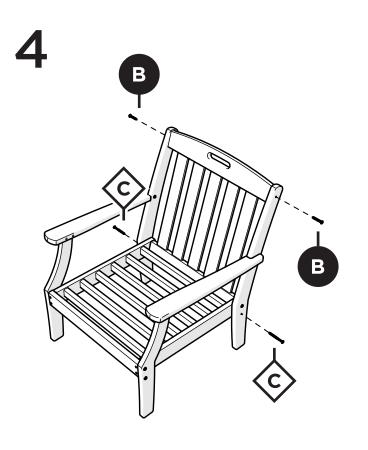

us on Facebook! facebook.com/trexfurniture

# Having Trouble?

If you have questions or concerns regarding assembly instructions or missing parts, please contact us at **(877) 907-TREX** (8739) or email **support**@trexfurniture.com

### Cleaning Tips

Keep your Trex Outdoor Furniture™ looking brand new:

#### For a quick clean:

Simply wipe down with soap and water.

#### For a deeper clean:

You'll need:

- »  $^{1\!\!/_3}$  bleach and  $^{2\!\!/_3}$  water solution
- » clean cloth
- » soft bristle brush

Wipe on solution with your cloth and let it sit on the lumber for a few minutes (this will not affect the color). Then, loosen any dirt and debris that may catch in surface grooves with a soft bristle brush; hose down to rinse.

# TOOLS



3" Screw — H.27X3



Repeat on opposite side