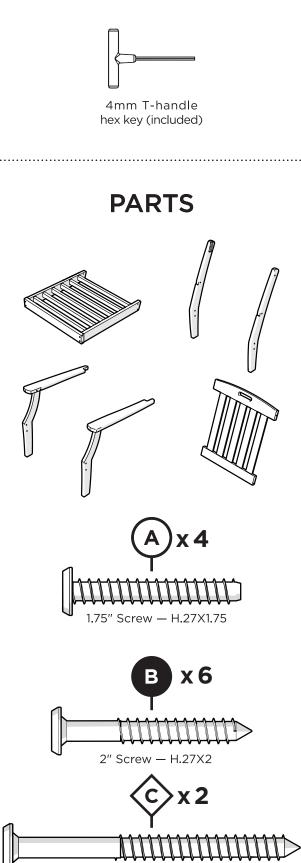

furniture ends up — snap a pic and share it with us on Facebook! facebook.com/trexfurniture

# Having Trouble?

If you have questions or concerns regarding assembly instructions or missing parts, please contact us at **(877) 907-TREX** (8739) or email **support**@trexfurniture.com

### Cleaning Tips

Keep your Trex Outdoor Furniture™ looking brand new:

#### For a quick clean:

Simply wipe down with soap and water.

#### For a deeper clean:

You'll need:

- »  $^{1\!\!/_3}$  bleach and  $^{2\!\!/_3}$  water solution
- » clean cloth
- » soft bristle brush

Wipe on solution with your cloth and let it sit on the lumber for a few minutes (this will not affect the color). Then, loosen any dirt and debris that may catch in surface grooves with a soft bristle brush; hose down to rinse.

# TOOLS



3" Screw — H.27X3



Repeat on opposite side