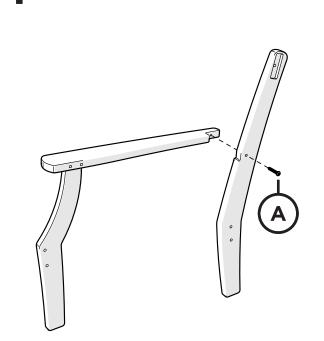

nap a pic and share it with us on Facebook! facebook.com/trexfurniture

# Having Trouble?

If you have questions or concerns regarding assembly instructions or missing parts, please contact us at **(877) 907-TREX** (8739) or email **support**@trexfurniture.com

### Cleaning Tips

Keep your Trex Outdoor Furniture™ looking brand new:

#### For a quick clean:

Simply wipe down with soap and water.

#### For a deeper clean:

You'll need:

- »  $^{1\!\!/_3}$  bleach and  $^{2\!\!/_3}$  water solution
- » clean cloth
- » soft bristle brush

Wipe on solution with your cloth and let it sit on the lumber for a few minutes (this will not affect the color). Then, loosen any dirt and debris that may catch in surface grooves with a soft bristle brush; hose down to rinse.

# TOOLS



3" Screw — H.27X3



Repeat on opposite side