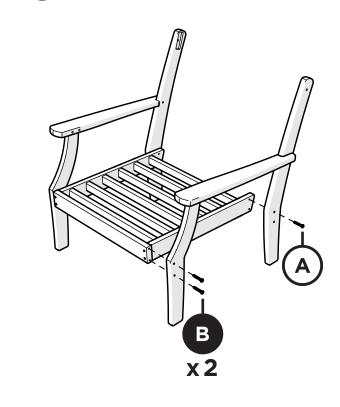

on Facebook! facebook.com/trexfurniture

# Having Trouble?

If you have questions or concerns regarding assembly instructions or missing parts, please contact us at **(877) 907-TREX** (8739) or email **support**@trexfurniture.com

### Cleaning Tips

Keep your Trex Outdoor Furniture™ looking brand new:

#### For a quick clean:

Simply wipe down with soap and water.

#### For a deeper clean:

You'll need:

- »  $^{1\!\!/_3}$  bleach and  $^{2\!\!/_3}$  water solution
- » clean cloth
- » soft bristle brush

Wipe on solution with your cloth and let it sit on the lumber for a few minutes (this will not affect the color). Then, loosen any dirt and debris that may catch in surface grooves with a soft bristle brush; hose down to rinse.

# TOOLS



3" Screw — H.27X3



Repeat on opposite side