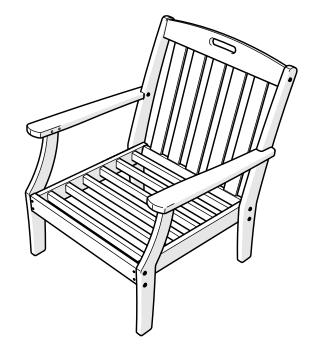

# Assembly Instructions



TX4511X Yacht Club Deep Seating Chair

#### 20-Year Warranty

To view our full warranty, please visit trexfurniture.com/warranty

### Share your space

We love to see where our furniture ends up — snap a pic and share it with us on Facebook! facebook.com/trexfurniture

# Having Trouble?

If you have questions or concerns regarding assembly instructions or missing parts, please contact us at **(877) 907-TREX** (8739) or email **support**@trexfurniture.com

### Cleaning Tips

Keep your Trex Outdoor Furniture™ looking brand new:

#### For a quick clean:

Simply wipe down with soap and water.

#### For a deeper clean:

You'll need:

- »  $^{1\!\!/_3}$  bleach and  $^{2\!\!/_3}$  water solution
- » clean cloth
- » soft bristle brush

Wipe on solution with your cloth and let it sit on the lumb