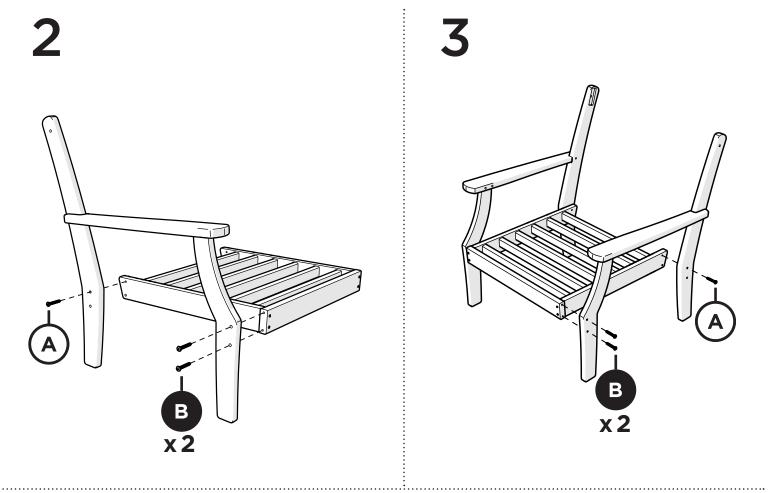

s on Facebook! facebook.com/trexfurniture

# Having Trouble?

If you have questions or concerns regarding assembly instructions or missing parts, please contact us at **(877) 907-TREX** (8739) or email **support**@trexfurniture.com

### Cleaning Tips

Keep your Trex Outdoor Furniture™ looking brand new:

#### For a quick clean:

Simply wipe down with soap and water.

#### For a deeper clean:

You'll need:

- »  $^{1\!\!/_3}$  bleach and  $^{2\!\!/_3}$  water solution
- » clean cloth
- » soft bristle brush

Wipe on solution with your cloth and let it sit on the lumber for a few minutes (this will not affect the color). Then, loosen any dirt and debris that may catch in surface grooves with a soft bristle brush; hose down to rinse.

# TOOLS



3" Screw — H.27X3



Repeat on opposite side