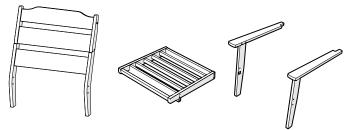

# **PARTS**

1

Partially thread each screw into pilot holes by hand before fully tightening.

Repeat on opposite side

2

Repeat on opposite side

Something missing? Call (833) 665-6300

**POLYWOOD**