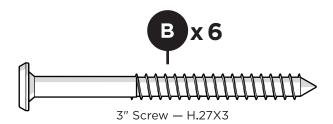

# **PARTS**

1

Partially thread each screw into pilot holes by hand before fully tightening.

Repeat on opposite side

2

Repeat on opposite side

Something missing? Call (833) 665-6300

**POLYWOOD**