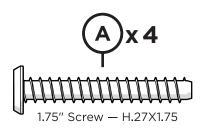

# **PARTS**

1

Partially thread each screw into pilot holes by hand before fully tightening.

Repeat on opposite side

2

Repeat on opposite side

Something missing? Call (833) 665-6300

**POLYWOOD**