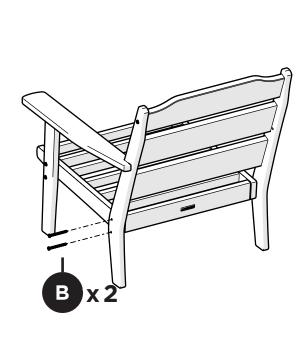

# **PARTS**

1

Partially thread each screw into pilot holes by hand before fully tightening.

Repeat on opposite side

2

Repeat on opposite side

Something missing? Call (833) 665-6300

**POLYWOOD**