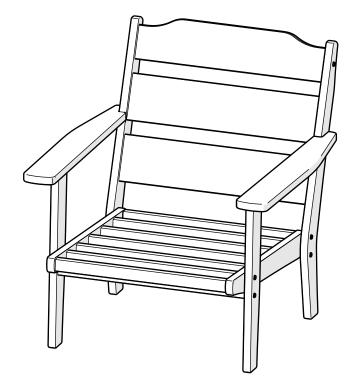

# **AR4421X**

allen + roth
Oakport Deep
Seating Chair
by POLYWOOD®

Thank you for choosing POLYWOOD!

We hope our furniture helps create a gathering place for you and your loved ones to enjoy for many years to come!