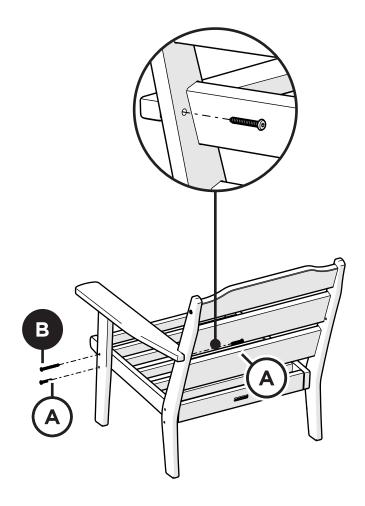

# **PARTS**

1

Partially thread each screw into pilot holes by hand before fully tightening.

Repeat on opposite side

2

Repeat on opposite side

Something missing? Call (833) 665-6300

**POLYWOOD**