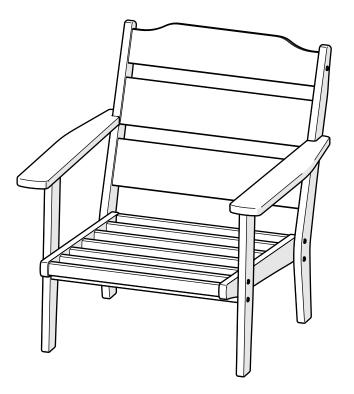

# **AR4421X**

allen + roth
Oakport Deep
Seating Chair
by POLYWOOD®

Thank you for choosing POLYWOOD!

We hope our furniture helps create a gathering place for you and your loved ones to enjoy for many years to come!