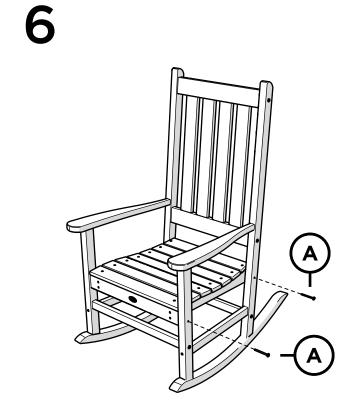

g assembly instructions or missing parts, please contact us at **(877) 907-TREX** (8739) or email support@trexfurniture.com

### Cleaning Tips

Keep your Trex Outdoor Furniture™ looking brand new:

#### For a quick clean:

Simply wipe down with soap and water.

#### For a deeper clean:

You'll need:

- » 1/3 bleach and 2/3 water solution
- » clean cloth
- » soft bristle brush

Wipe on solution with your cloth and let it sit on the lumber for a few minutes (this will not affect the color). Then, loosen any dirt and debris that may catch in surface grooves with a soft bristle brush; hose down to rinse.

trexfurniture.com

## **TOOLS**



.....







Some may find this easier to assemble with a friend.





Partially thread each screw into pilot holes by hand before fully tightening.