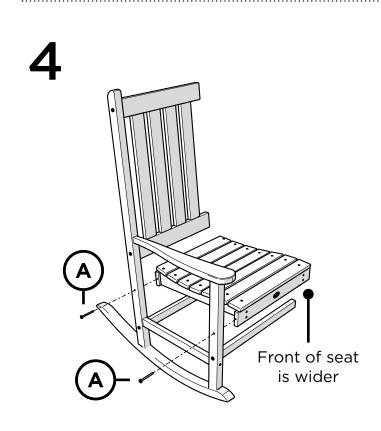

## **TOOLS**

.....

Some may find this easier to assemble with a friend.

Partially thread each screw into pilot holes by hand before fully tightening.