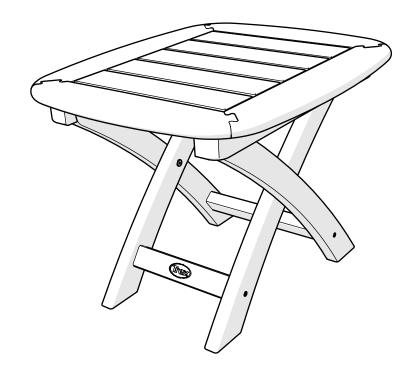

## **Assembly Instructions**



TXNST
Yacht Club 21" x 18"
Side Table

### 20-Year Warranty

To view our full warranty, please visit trexfurniture.com/warranty

### Share your space .....

We love to see where our furniture ends up — snap a pic and share it with us on Facebook! facebook.com/trexfurniture

### Having Trouble?

If you have questions or concerns regarding assembly instructions or missing parts, please contact us at (877) 907-TREX (8739) or email support@trexfurniture.com

### Cleaning Tips

Keep your Trex Outdoor Furniture™ looking brand new:

#### For a quick clean:

Simply wipe down with soap and water.

#### For a deeper clean:

You'll need:

- » 1/3 bleach and 2/3 water solution
- » clean cloth
- » soft bristle brush

Wipe on solution with your cloth and let it sit on the lumber for a few minutes (thi