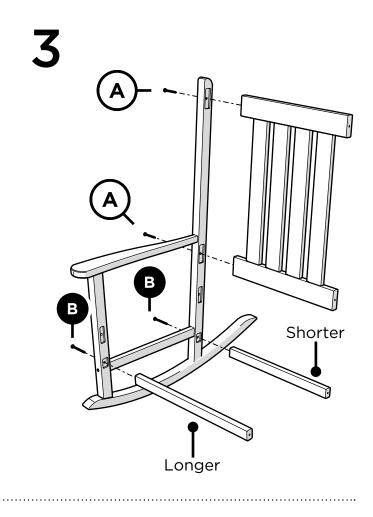

## **TOOLS**

.....

Some may find this easier to assemble with a friend.

Partially thread each screw into pilot holes by hand before fully tightening.