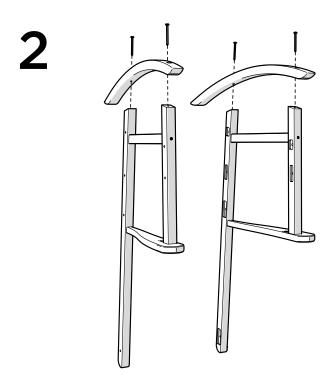

## **TOOLS**

.....

Some may find this easier to assemble with a friend.

Partially thread each screw into pilot holes by hand before fully tightening.