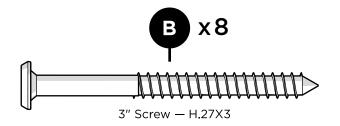

## **TOOLS**

.....

Some may find this easier to assemble with a friend.

Partially thread each screw into pilot holes by hand before fully tightening.