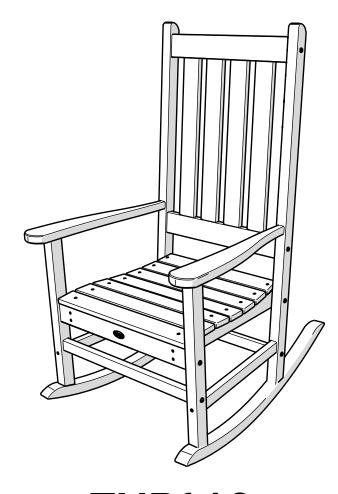

ok! facebook.com/trexfurniture

### Having Trouble?

If you have questions or concerns regarding assembly instructions or missing parts, please contact us at (877) 907-TREX (8739) or email support@trexfurniture.com

### Cleaning Tips

Keep your Trex Outdoor Furniture™ looking brand new:

#### For a quick clean:

Simply wipe down with soap and water.

#### For a deeper clean:

You'll need:

- » 1/3 bleach and 2/3 water solution
- » clean cloth
- » soft bristle brush

Wipe on solution with your cloth and let it sit on the lumber for a few minutes (this will not affect the color). Then, loosen any dirt and debris that may catch in surface grooves with a soft bristle brush; hose down to rinse.

trexfurniture.com

4mm hex key (included)

# **PARTS**















## **Assembly Instructions**



TXR140
Cape Cod Porch Rocking
Chair

### 20-Year Warranty

To view our full warranty, please visit trexfurniture.com/warranty

### Share your space .....

We love to see where our furniture ends up — snap a pic and share it with us on Facebook! facebook.com/trexfurniture

## Having Trouble? ....

If you have questions or concerns regarding assembly instructions or missing parts, please contact us at **(877) 907-TREX** (8739) or email support@trexfurniture.com

### Cleaning Tips

Keep your Trex Outdoor Furniture™ looking brand new:

#### For a quick clean:

Simply wipe down with soap and water.

#### For a deeper clean:

You'll need:

- » 1/3 bleach and 2/3 water solution
- » clean cloth
- » soft bristle brush

Wipe on solution with your cloth and let it sit on the lumber for a few minute