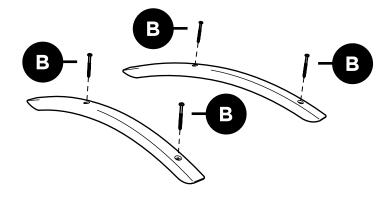

## **TOOLS**

.....

Some may find this easier to assemble with a friend.

Partially thread each screw into pilot holes by hand before fully tightening.