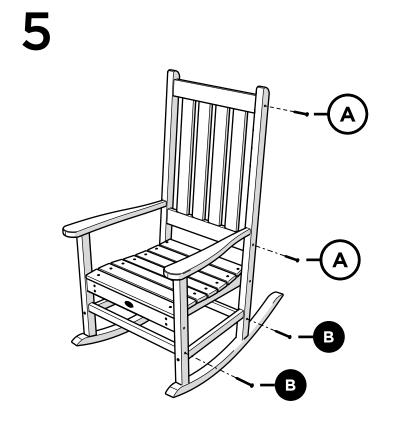

## **TOOLS**

.....

Some may find this easier to assemble with a friend.

Partially thread each screw into pilot holes by hand before fully tightening.