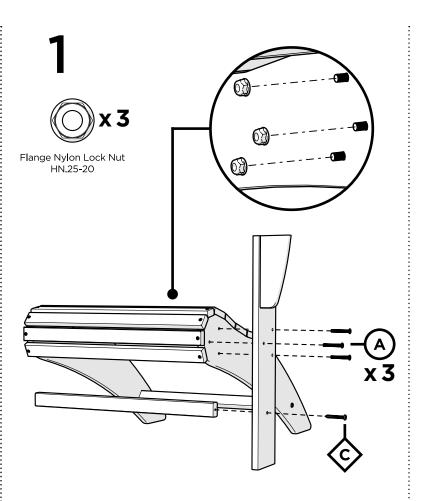

## **PARTS**

Flange Nylon Lock Nut HN.25-20

Something missing? Call (833) 665-6300