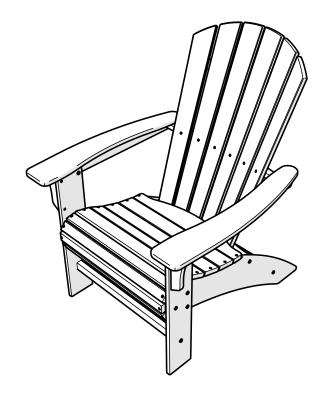

## **Assembly Instructions**



TXAD610
Yacht Club Curveback
Adirondack Chair

### 20-Year Warranty

To view our full warranty, please visit trexfurniture.com/warranty

### Share your space .....

We love to see where our furniture ends up — snap a pic and share it with us on Facebook! facebook.com/trexfurniture

## Having Trouble? ....

If you have questions or concerns regarding assembly instructions or missing parts, please contact us at (877) 907-TREX (8739) or email support@trexfurniture.com

### Cleaning Tips

Keep your Trex Outdoor Furniture™ looking brand new:

#### For a quick clean:

Simply wipe down with soap and water.

#### For a deeper clean:

You'll need:

- » 1/3 bleach and 2/3 water solution
- » clean cloth
- » soft bristle brush

Wipe on solution with your cloth and let it sit on the lumber for a few