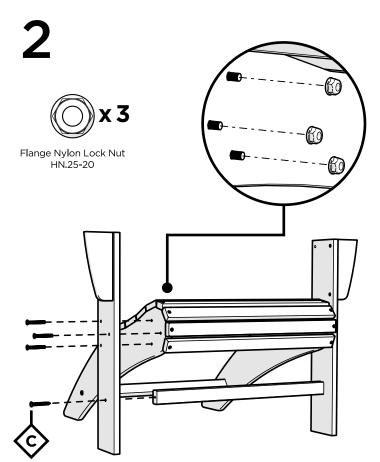

## **PARTS**

Flange Nylon Lock Nut HN.25-20

Something missing? Call (833) 665-6300