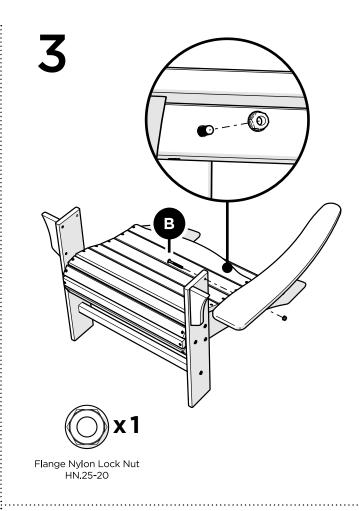

## **PARTS**

Flange Nylon Lock Nut HN.25-20

Something missing? Call (833) 665-6300