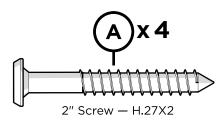

## **PARTS**

Flange Nylon Lock Nut HN.25-20

Something missing? Call (833) 665-6300