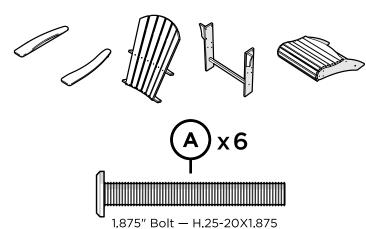

## **PARTS**

Flange Nylon Lock Nut HN.25-20

Something missing? Call (833) 665-6300