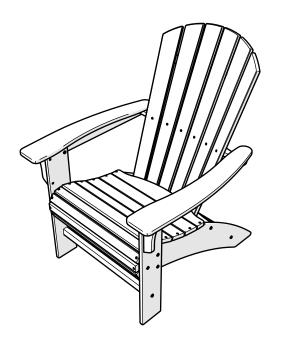

tions or missing parts, please contact us at (877) 907-TREX (8739) or email support@trexfurniture.com

### Cleaning Tips

Keep your Trex Outdoor Furniture™ looking brand new:

#### For a quick clean:

Simply wipe down with soap and water.

#### For a deeper clean:

You'll need:

- » 1/3 bleach and 2/3 water solution
- » clean cloth
- » soft bristle brush

Wipe on solution with your cloth and let it sit on the lumber for a few minutes (this will not affect the color). Then, loosen any dirt and debris that may catch in surface grooves with a soft bristle brush; hose down to rinse.

trexfurniture.com

11/27/2018

# **TOOLS**





4mm T-handle hex key (included) 7/16" wrench (not included)

## **PARTS**









Flange Nylon Lock Nut HN.25-20

Something missing? Call (833) 665-6300

















## **Assembly Instructions**



TXRST18
Cape Cod Round 18"
Side Table

### 20-Year Warranty

To view our full warranty, please visit trexfurniture.com/warranty

### Share your space

We love to see where our furniture ends up — snap a pic and share it with us on Facebook! facebook.com/trexfurniture

### Having Trouble?

If you have questions or concerns regarding assembly instructions or missing parts, please contact us at (877) 907-TREX (8739) or email support@trexfurniture.com

### Cleaning Tips

Keep your Trex Outdoor Furniture™ looking brand new:

#### For a quick clean:

Simply wipe down with soap and water.

#### For a deeper clean:

You'll need:

- » 1/3 bleach and 2/3 water solution
- » clean cloth
- » soft bristle brush

Wipe on solution with your cloth and let it sit on the