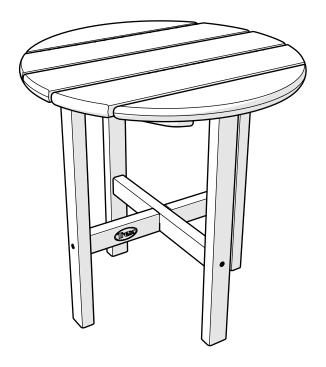

ct us at (877) 907-TREX (8739) or email support@trexfurniture.com

### Cleaning Tips

Keep your Trex Outdoor Furniture™ looking brand new:

#### For a quick clean:

Simply wipe down with soap and water.

#### For a deeper clean:

You'll need:

- » 1/3 bleach and 2/3 water solution
- » clean cloth
- » soft bristle brush

Wipe on solution with your cloth and let it sit on the lumber for a few minutes (this will not affect the color). Then, loosen any dirt and debris that may catch in surface grooves with a soft bristle brush; hose down to rinse.

trexfurniture.com

11/27/2018

# **TOOLS**





4mm T-handle hex key (included) 7/16" wrench (not included)

## **PARTS**









Flange Nylon Lock Nut HN.25-20

Something missing? Call (833) 665-6300

















## **Assembly Instructions**



TXRST18
Cape Cod Round 18"
Side Table

### 20-Year Warranty

To view our full warranty, please visit trexfurniture.com/warranty

### Share your space

We love to see where our furniture ends up — snap a pic and share it with us on Facebook! facebook.com/trexfurniture

### Having Trouble?

If you have questions or concerns regarding assembly instructions or missing parts, please contact us at (877) 907-TREX (8739) or email support@trexfurniture.com

### Cleaning Tips

Keep your Trex Outdoor Furniture™ looking brand new:

#### For a quick clean:

Simply wipe down with soap and water.

#### For a deeper clean:

You'll need:

- » 1/3 bleach and 2/3 water solution
- » clean cloth
- » soft bristle brush

Wipe on solution with your cloth and let it sit on the lumber for a few minutes (this will