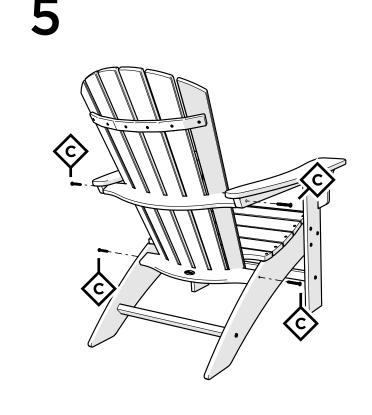

uctions or missing parts, please contact us at (877) 907-TREX (8739) or email support@trexfurniture.com

### Cleaning Tips

Keep your Trex Outdoor Furniture™ looking brand new:

#### For a quick clean:

Simply wipe down with soap and water.

#### For a deeper clean:

You'll need:

- » 1/3 bleach and 2/3 water solution
- » clean cloth
- » soft bristle brush

Wipe on solution with your cloth and let it sit on the lumber for a few minutes (this will not affect the color). Then, loosen any dirt and debris that may catch in surface grooves with a soft bristle brush; hose down to rinse.

trexfurniture.com

11/27/2018

# **TOOLS**





4mm T-handle hex key (included) 7/16" wrench (not included)

## **PARTS**









Flange Nylon Lock Nut HN.25-20

Something missing? Call (833) 665-6300

















## **Assembly Instructions**



TXRST18
Cape Cod Round 18"
Side Table

### 20-Year Warranty

To view our full warranty, please visit trexfurniture.com/warranty

### Share your space

We love to see where our furniture ends up — snap a pic and share it with us on Facebook! facebook.com/trexfurniture

### Having Trouble?

If you have questions or concerns regarding assembly instructions or missing parts, please contact us at (877) 907-TREX (8739) or email support@trexfurniture.com

### Cleaning Tips

Keep your Trex Outdoor Furniture™ looking brand new:

#### For a quick clean:

Simply wipe down with soap and water.

#### For a deeper clean:

You'll need:

- » 1/3 bleach and 2/3 water solution
- » clean cloth
- » soft bristle brush

Wipe on solution with your cloth and let it sit on t