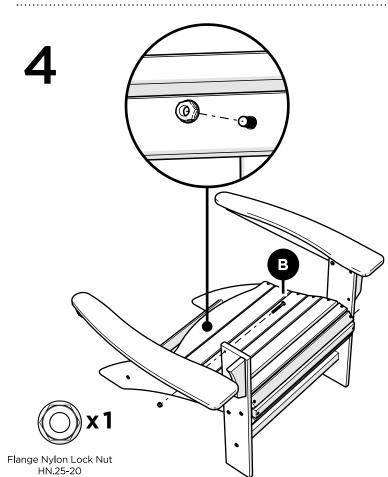

## **PARTS**

Flange Nylon Lock Nut HN.25-20

Something missing? Call (833) 665-6300