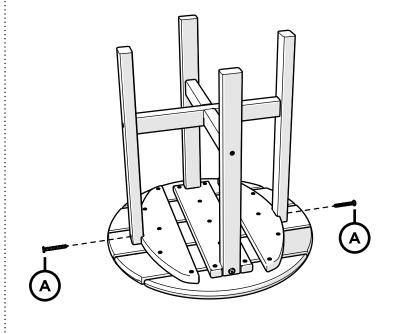

## **Assembly Instructions**

TXRST18
Cape Cod Round 18"
Side Table

# **PARTS**

1

2