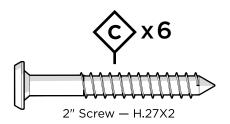

## **PARTS**

Flange Nylon Lock Nut HN.25-20

Something missing? Call (833) 665-6300