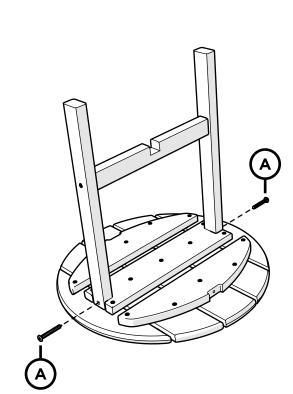

## **Assembly Instructions**

TXRST18
Cape Cod Round 18"
Side Table

# **PARTS**

1

2