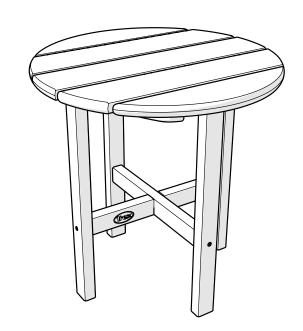

u have questions or concerns regarding assembly instructions or missing parts, please contact us at (877) 907-TREX (8739) or email support@trexfurniture.com

### Cleaning Tips

Keep your Trex Outdoor Furniture™ looking brand new:

#### For a quick clean:

Simply wipe down with soap and water.

#### For a deeper clean:

You'll need:

- » 1/3 bleach and 2/3 water solution
- » clean cloth
- » soft bristle brush

Wipe on solution with your cloth and let it sit on the lumber for a few minutes (this will not affect the color). Then, loosen any dirt and debris that may catch in surface grooves with a soft bristle brush; hose down to rinse.

trexfurniture.com

11/09/2018





4mm T-handle hex key (included)



Phillips Screwdriver (Screw Gun Recommended) (Not Included)

# **PARTS**





1



2