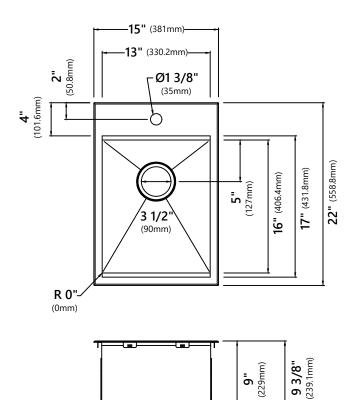

# KWT311-15-316

15 Inch Top Mount Workstation Single Bowl Stainless Steel Outdoor Rated Kitchen Sink

Sink Dimensions Overall Dimensions: 15" x 22"

Bowl Dimensions: 13" x 16" Sink Depth: 9"

#### Features

- 16 Gauge Marine Grade T-316 Stainless Steel Construction
- Single Bowl Top Mount Sink
- Required Minimum Cabinet Size: 18" Left to Right, 24" Front to Back
- Rear Center-Set Drain
- 3 1/2" Drain Opening
- NoiseDefend Undercoating and Sound Dampening Pads