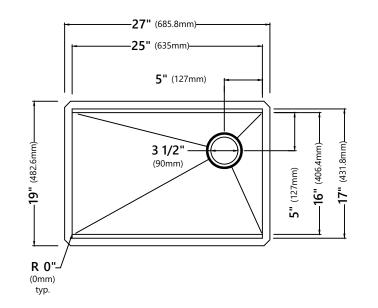

# Sink Dimensions

Overall Dimensions: 27" x 19" Bowl Dimensions: 25" x 16" Sink Depth: 10"

### Features

- 16 Gauge Stainless Steel Construction
- Undermount Single Bowl Sink
- Required Minimum Cabinet Size: 30" Left to Right, 24" Front to Back
- Rear Off-Set Drain
- 3 1/2" Drain Opening
- NoiseDefend Undercoating and Sound Dampening Pads