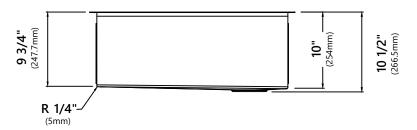

# Sink Dimensions

Overall Dimensions: 27" x 19" Bowl Dimensions: 25" x 16" Sink Depth: 10"