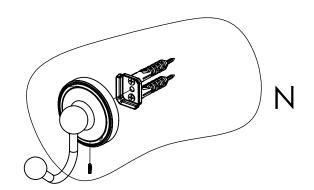

#### **INSTALLATION INSTRUCTIONS**

Step 2: Attach Bracket to Mounting Plate.

Place bracket on mounting plate and secure by tightening set screw as shown below.