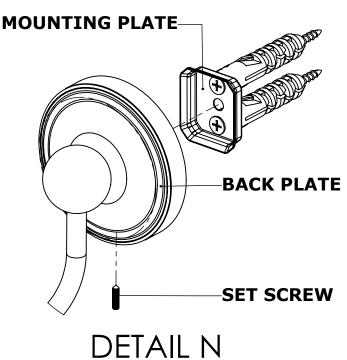

#### **INSTALLATION INSTRUCTIONS**

Step 2: Attach Bracket to Mounting Plate.

Place bracket on mounting plate and secure by tightening set screw as shown below.