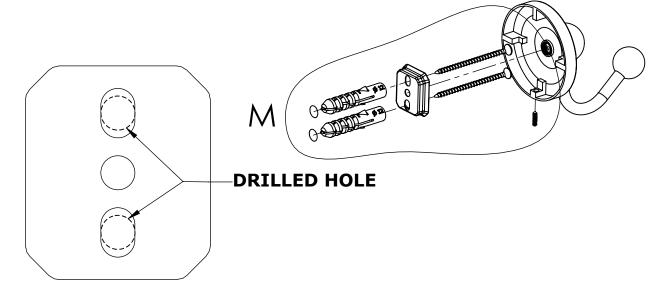

### **INSTALLATION INSTRUCTIONS**

Step 1: Drill holes in Wall for screw anchors and attach Mounting Plate to Wall

Determine your desired location for installation and make a mark for the location of the mounting plate. Remove mounting plate from backplate by loosening set screw in backplate as pictured below. Place center hole of mounting plate over mark made above. Make 2 marks where mounting screws will be placed as shown below. Drill hole at each of the marks. (You may substitute other style mounting anchors or screws if desired). Place anchors into the holes made. Place mounting plate over holes and secure to mounting surface using screws as shown below.