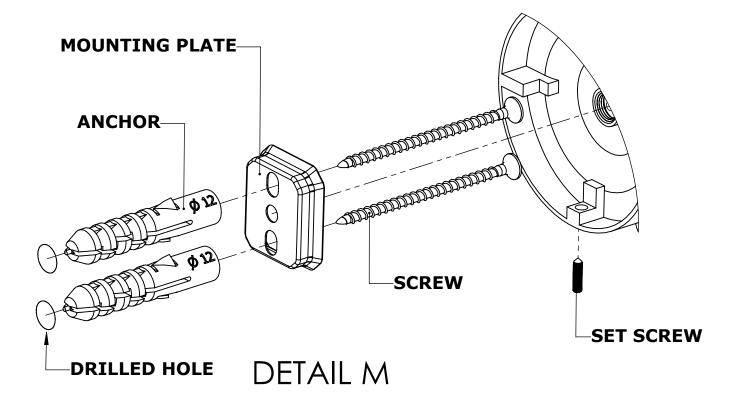

### **INSTALLATION INSTRUCTIONS**

Step 1: Drill holes in Wall for screw anchors and attach Mounting Plate to Wall

Determine your desired location for installation and make a mark for the location of the mounting plate. Remove mounting plate from backplate by loosening set screw in backplate as pictured below. Place center hole of mounting plate over mark made above. Make 2 marks where mounting screws will be placed as shown below. Drill hole at each of the marks. (You may substitute other style mounting anchors or screws if desired). Place anchors into the holes made. Place mounting plate over holes and secure to mounting surface using screws as shown below.