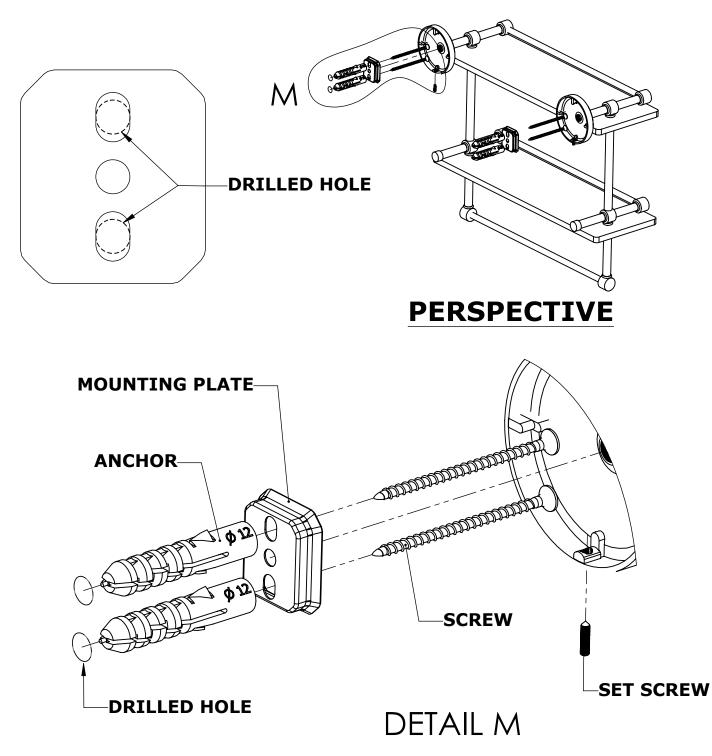

## **INSTALLATION INSTRUCTIONS**

**Step 1:** Drill holes in Wall for screw anchors and attach Mounting Plate to Wall

Determine your desired location for installation and make a mark for the location of the mounting plate. Remove mounting plate from backplate by loosening set screw in backplate as pictured below. Place center hole of mounting plate over mark made above. Make 2 marks where mounting screws will be placed as shown below. Drill hole at each of the marks. (You may substitute other style mounting anchors or screws if desired). Place anchors into the holes made. Place mounting plate over holes and secure to mounting surface using screws as shown below.