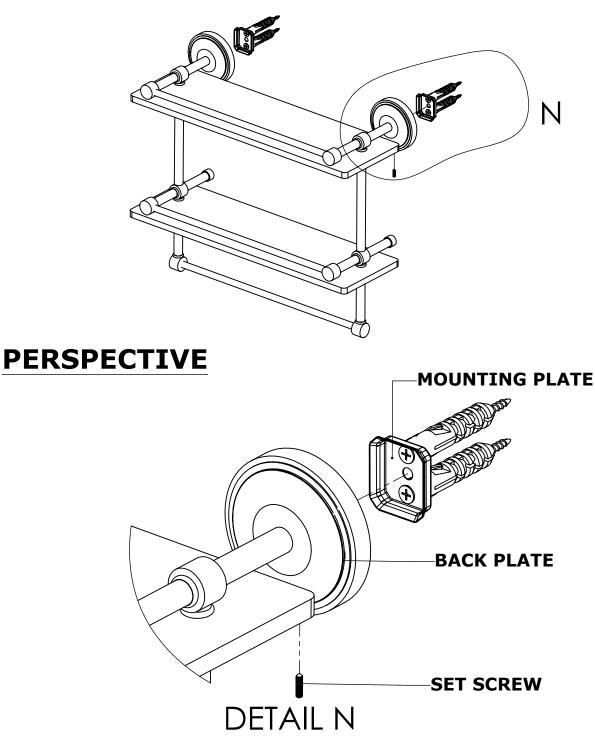

## **INSTALLATION INSTRUCTIONS**

Step 2: Attach Bracket to Mounting Plate.

Place bracket on mounting plate and secure by tightening set screw as shown below.