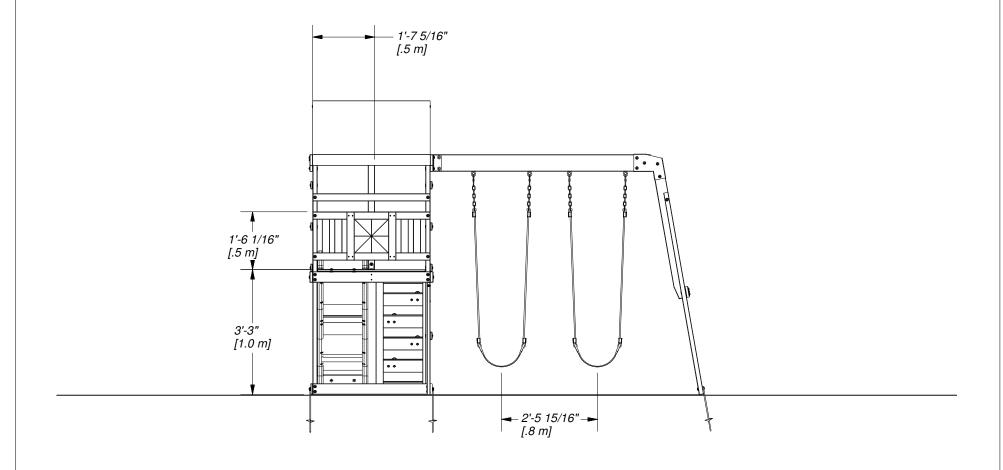

## 2001060 AURORA FOOTPRINT

Sheet

5 OF 5

| wsmalley | DESCRIPTION 2001060 AURORA PLAYSET |     |
|----------|------------------------------------|-----|
| 8/6/2019 | 2001060 AURORA FOOTPRINT           | REV |