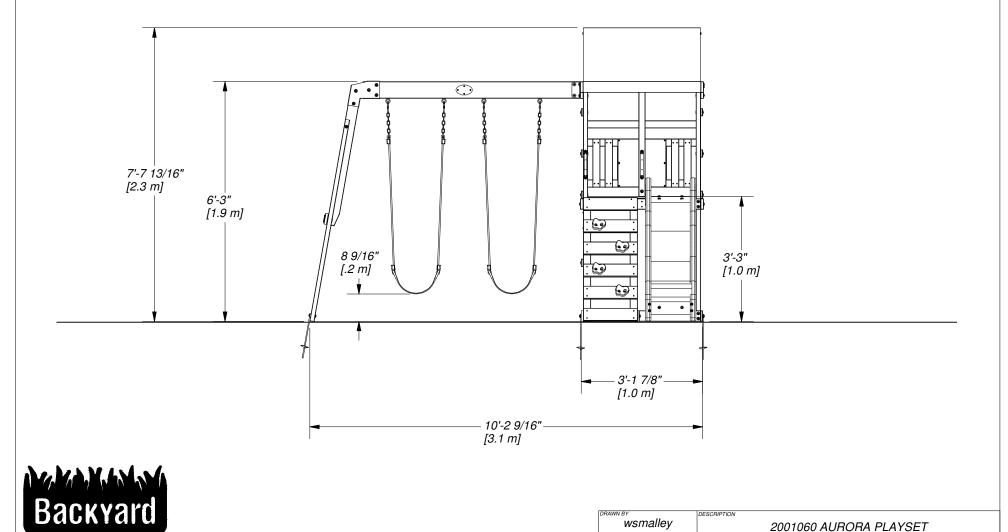

## 2001060 AURORA FOOTPRINT

2 OF 5

DESCRIPTION

2001060 AURORA PLAYSET

2001060 AURORA FOOTPRINT

REV

wsmalley

8/6/2019