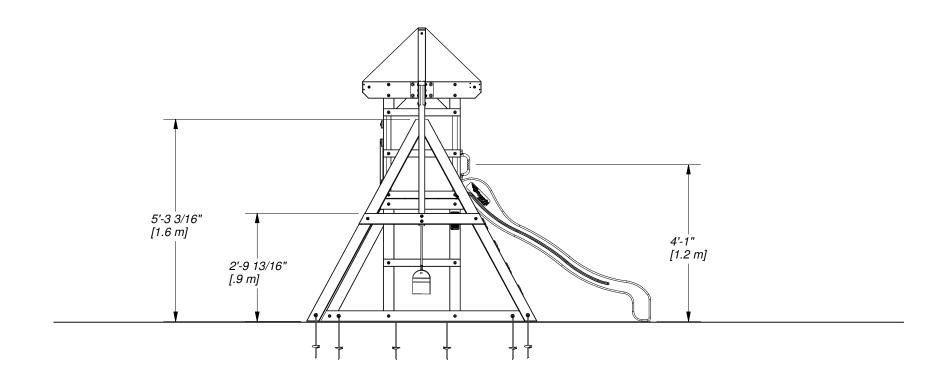

## 2001060 AURORA FOOTPRINT

Sheet

1 OF 5





| DRAWN BY | DESCRIPTION              |     |  |
|----------|--------------------------|-----|--|
| wsmalley | 2001060 AURORA PLAYSET   |     |  |
| 8/6/2019 | 2001060 AURORA FOOTPRINT | REV |  |

## 2001060 AURORA FOOTPRINT

2 OF 5



DESCRIPTION

2001060 AURORA PLAYSET

2001060 AURORA FOOTPRINT

REV

wsmalley

8/6/2019



## 2001060 AURORA FOOTPRINT

Sheet

4 OF 5





| DRAWN BY | DESCRIPTION              |     |
|----------|--------------------------|-----|
| wsmalley | 2001060 AURORA PLAYSET   |     |
| 8/6/2019 | 2001060 AURORA FOOTPRINT | REV |

## 2001060 AURORA FOOTPRINT

Sheet

5 OF 5





| wsmalley | DESCRIPTION 2001060 AURORA PLAYSET |     |
|----------|------------------------------------|-----|
| 8/6/2019 | 2001060 AURORA FOOTPRINT           | REV |