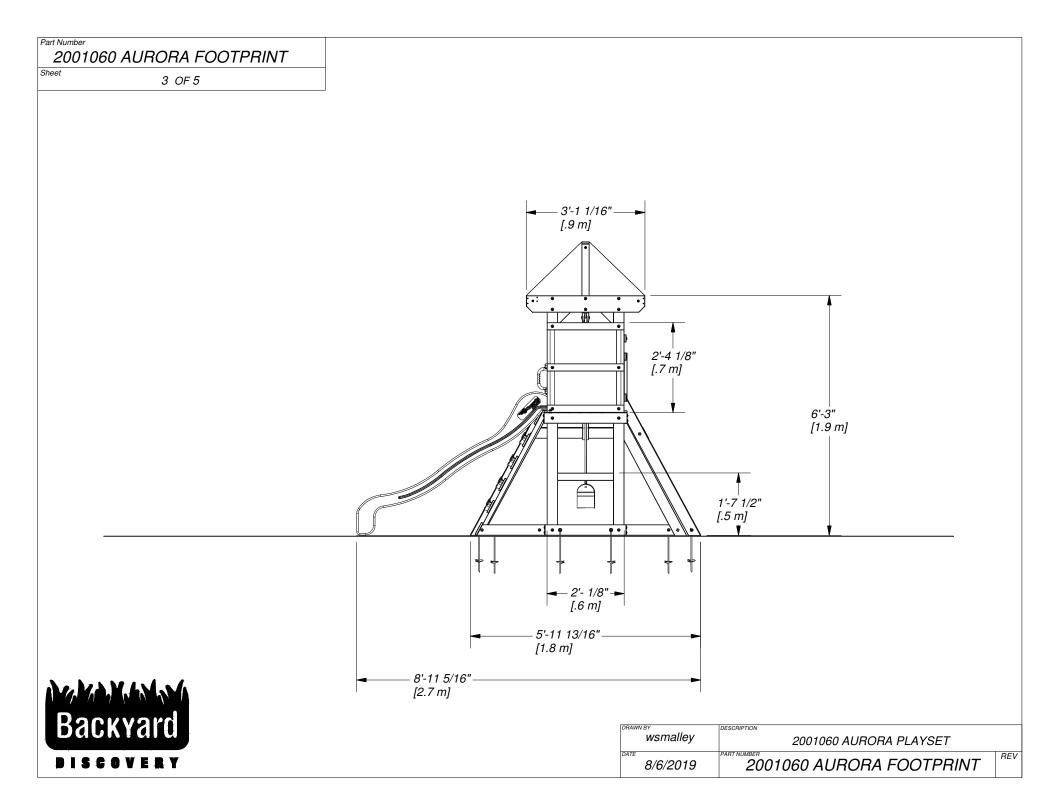

## 2001060 AURORA FOOTPRINT

Sheet

4 OF 5

| DRAWN BY | DESCRIPTION              |     |
|----------|--------------------------|-----|
| wsmalley | 2001060 AURORA PLAYSET   |     |
| 8/6/2019 | 2001060 AURORA FOOTPRINT | REV |