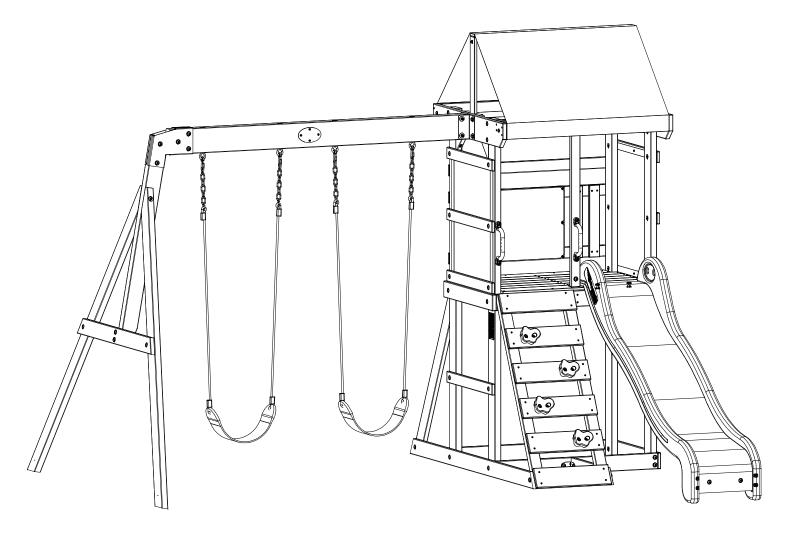

## 2001060 AURORA FOOTPRINT

Sheet

1 OF 5

| DRAWN BY | DESCRIPTION              |     |  |
|----------|--------------------------|-----|--|
| wsmalley | 2001060 AURORA PLAYSET   |     |  |
| 8/6/2019 | 2001060 AURORA FOOTPRINT | REV |  |