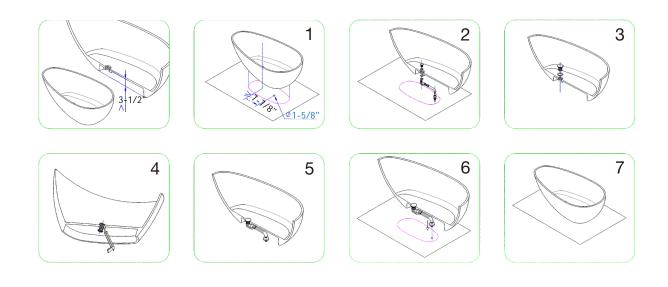

## BATHTUB INSTALLATION INSTRUCTION



NOTE: Due to the nature of the material,models can differ up to 20mm from the listed dimensions.

PACKING LIST - Bathtub

- Drain Pipe

### NOMINAL DIMENSIONS

model# 20S01103-69 BATHTUB SIZE 69"\*29-1/2"\*21-5/8"



### Installation step diagram



# **CARE AND MAINTENANCE**

#### ALWAYS

- Clean everyday by thoroughly rinsing with a mild soap and warm water and wipe dry.
- Keep the sink free of any standing water as this can cause a buildup of mineral deposit, which can affect the appearance of your sink.
- Always rinse the sink after using any cleaning agent and wipe dry. Clean any mineral deposits. built up over time with a mild solution of vinegar and water followed by a thorough flushing with water.

#### NEVER

- Use a steel wool or scouring pad as it damages the sink surface and causes discoloration.
- Let household cleaning agents or bleach sit in your sink for a long period of time as this may ruin the finish of your sink
- Leave rubber mats, sponges, or cleaning pads in the sink for long period of time as this may ruin th