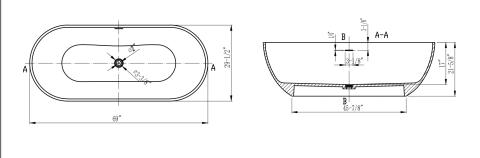

## BATHTUB INSTALLATION INSTRUCTION



NOTE: Due to the nature of the material,models can differ up to 20mm from the listed dimensions.

PACKING LIST - Bathtub

- Drain Pipe

### NOMINAL DIMENSIONS

model# 20S01103-69 BATHTUB SIZE 69"\*29-1/2"\*21-5/8"



### Installation step diagram



# **CARE AND MAINTENANCE**

#### ALWAYS

- Clean everyday by thoroughly rinsing with a mild soap and warm water and wipe dry.
- Keep the sink free of any standing water as this can cause a buildup of mineral deposit, which can affect the appearance of your sink.
- Always rinse the sink after using any cleaning agent and wipe dry. Clean any mineral deposits. built up over time with a mild solution of vinegar and water followed by a thorough flushing with water.

#### NEVER

- Use a steel wool or scouring pad as it damages the sink surface and causes discoloration.
- Let household cleaning agents or bleach sit in your sink for a long period of time as this may ruin the finish of your sink
- Leave rubber mats, sponges, or cleaning pads in the sink for long p