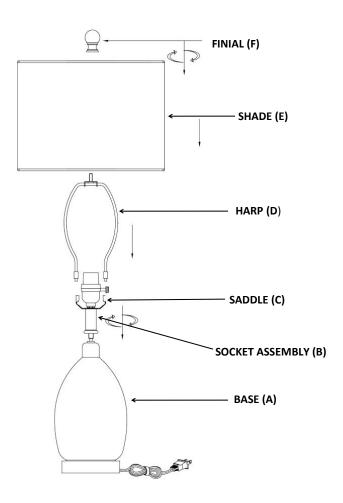

### **ASSEMBLY INSTRUCTIONS:**

- 1. Carefully remove all parts from the carton.
- 2. Gently pull the cord from the bottom of the lamp until the Socket Assembly (B) is close enough to screw into Base (A)
- 3. Screw Socket Assembly (B) Counter Clockwise until tight against Base (A)
- 4. Place Harp (D) into Saddle (C)
- 5. Place Shade (E) onto Harp (D) and secure in place with Finial (F)
- 6. Screw in light bulb into the lamp and enjoy!