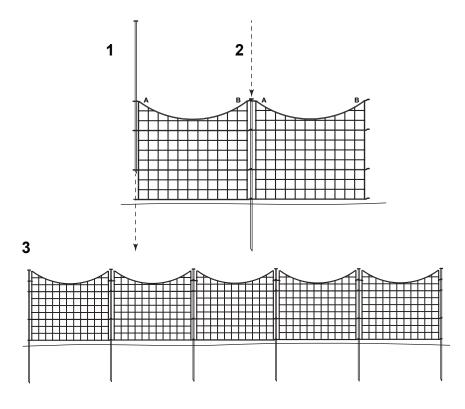

## **ASSEMBLY INSTRUCTIONS**

Insert stake through the 4 eye holes of side A of the fence section and use a rubber mallet drive the stake into the ground until it can go no further. (Alternately use a hammer and a block of wood to protect the stake. Avoid metal pounding on metal as it could remove the protective surface of the stake and cause it to rust, voiding the warranty).

Line up the second panel with the first, ensuring that side A of the second panel butts up with side B of the first panel. Drive the stake through all 8 eye holes and into the ground until it can go no further.

Repeat for all 5 sections.