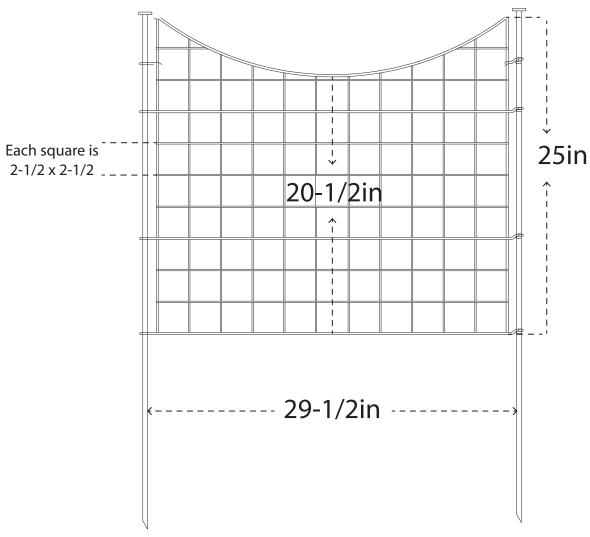

- 1. Metal fence panels (5)
- 2. Metal stakes (6)

#### Tools You Will Need

• Rubber mallet or a hammer and block of wood

## **ASSEMBLY INSTRUCTIONS**



Insert stake through the 4 eye holes of side A of the fence section and use a rubber mallet drive the stake into the ground until it can go no further. (Alternately use a hammer and a block of wood to protect the stake. Avoid metal pounding on metal as it could remove the protective surface of the stake and cause it to rust, voiding the warranty).



Line up the second panel with the first, ensuring that side A of the second panel butts up with side B of the first panel. Drive the stake through all 8 eye holes and into the ground until it can go no further.



Repeat for all 5 sections.



## SPECS

# Zippity Garden Fence (5 pack)