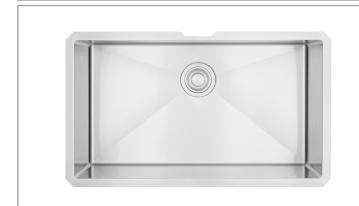

# **RUBY** S-323XG

STAINLESS STEEL HANDMADE SINGLE BOWL KITCHEN SINK

A-910 SERVING BOARD

BRUSHED STAINLESS

COATED + **RUBBER PADS** 

10" SINGLE BOWL

Premium 16 gauge stainless steel with 18/10 chrome-nickel content. The 18% of chrome content provides durability, maximum protection against rust and a beautiful satin finish.
The 10% of nickel content provides excellent strength and hardness.

MINIMUM INTERNAL SIZE

Stylish® sinks have on standard 3 1/2" drain opening that can fit any garbage disposal unit. The sink structure is well designed to withstand any heavy garbage disposal unit.

This product is covered by a limited lifetime warranty. Consult our websité for complete details.