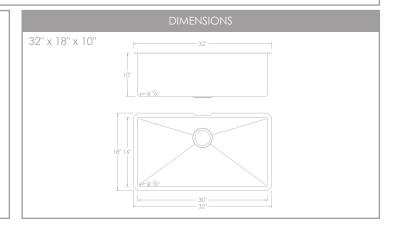

| Overall Dimensions  | 32" x 18" x 10" |
|---------------------|-----------------|
| Internal Dimensions | 30" x 16" x 10" |
| Left Basin          | -               |
| Right Basin         | -               |
| Drain Openning Size | 3 1/2"          |