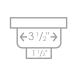

| Overall Dimensions  | 32" x 18" x 10" |
|---------------------|-----------------|
| Internal Dimensions | 30" x 16" x 10" |
| Left Basin          | -               |
| Right Basin         | -               |
| Drain Openning Size | 3 1/2"          |

MINIMUM INTERNAL SIZE

Stylish® sinks have on standard 3 1/2" drain opening that can fit any garbage disposal unit. The sink structure is well designed to withstand any heavy garbage disposal unit.

This product is covered by a limited lifetime warranty. Consult our websité for complete details.