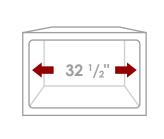

| Overall Dimensions  | 32" x 18" x 10" |
|---------------------|-----------------|
| Internal Dimensions | 30" x 16" x 10" |
| Left Basin          | -               |
| Right Basin         | -               |
| Drain Openning Size | 3 1/2"          |