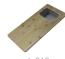

# **TEAL**

STAINLESS STEEL HANDMADE SINGLE BOWL KITCHEN SINK

A-904 CUTTING BOARD

A-910 SERVING BOARD

BRUSHED **STAINLESS** 

RADIUS 10mm

COATED + **RUBBER PADS** 

10" SINGLE BOWL

16 GAUGE STAINLESS STEEL

| Overall Dimensions  | 25" x 18" x 10" |
|---------------------|-----------------|
| Internal Dimensions | 23" x 16" x 10" |
| Left Basin          | -               |
| Right Basin         | -               |
| Drain Openning Size | 3 1/2"          |