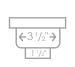

16 GAUGE STAINLESS STEEL

| Overall Dimensions  | 25" x 18" x 10" |
|---------------------|-----------------|
| Internal Dimensions | 23" x 16" x 10" |
| Left Basin          | -               |
| Right Basin         | -               |
| Drain Openning Size | 3 1/2"          |

MINIMUM INTERNAL SIZE

Stylish® sinks have on standard 3 1/2" drain opening that can fit any garbage disposal unit. The sink structure is well designed to withstand any heavy garbage disposal unit.

This product is covered by a limited lifetime warranty. Consult our websité for complete details.