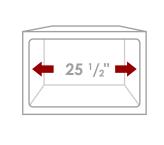

16 GAUGE STAINLESS STEEL

| Overall Dimensions  | 25" x 18" x 10" |
|---------------------|-----------------|
| Internal Dimensions | 23" x 16" x 10" |
| Left Basin          | -               |
| Right Basin         | -               |
| Drain Openning Size | 3 1/2"          |