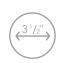

16 GAUGE STAINLESS STEEL

| Overall Dimensions  | 25" x 18" x 10" |
|---------------------|-----------------|
| Internal Dimensions | 23" x 16" x 10" |
| Left Basin          | -               |
| Right Basin         | -               |
| Drain Openning Size | 3 1/2"          |

MINIMUM INTERNAL SIZE

Stylish® sinks have on standard 3 1/2" drain opening that can fit any garbage disposal unit. The sink structure is well designed to withstand any heavy garbage disposal unit.

This product is covered by a limited lifetime warranty. Consult our websité for complete details.