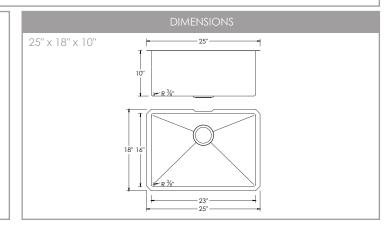

16 GAUGE STAINLESS STEEL

| Overall Dimensions  | 25" x 18" x 10" |
|---------------------|-----------------|
| Internal Dimensions | 23" x 16" x 10" |
| Left Basin          | -               |
| Right Basin         | -               |
| Drain Openning Size | 3 1/2"          |

MINIMUM INTERNAL SIZE

Stylish® sinks have on standard 3 1/2" drain opening that can fit any garbage disposal unit. The sink structure is well designed to withstand any heavy garbage disposal unit.

This product is covered by a limited lifetime warranty. Consult our websité for complete details.