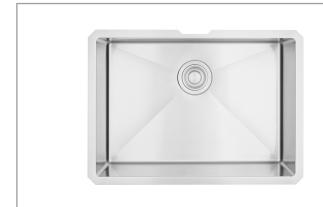

# **TEAL**

STAINLESS STEEL HANDMADE SINGLE BOWL KITCHEN SINK

A-904 CUTTING BOARD

A-910 SERVING BOARD

BRUSHED **STAINLESS** 

RADIUS 10mm

COATED + **RUBBER PADS** 

10" SINGLE BOWL