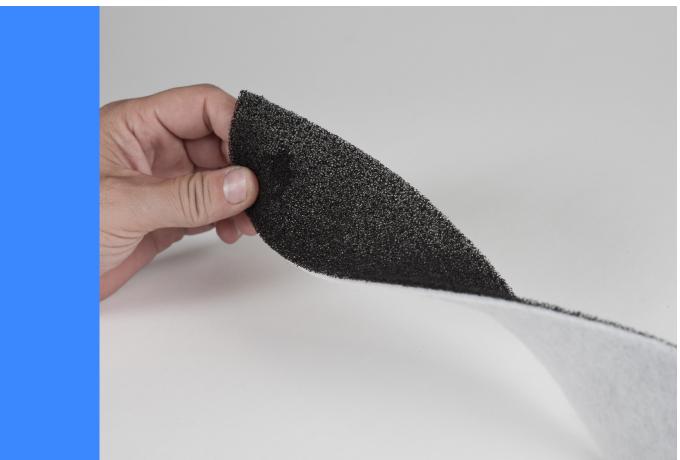

## What can our filter help reduce? Filter information

Doorfilter is a Filtration System that uses Polyester *Merv 11 spunbonded filter material with an equally* sized activated carbon final filter. These two Filtration medias are used in Hvac filter units along with house hold air filters. Doorfilter has packaged the same two popular filter medias into the Doorfilter system. An Activated carbon filter can absorb pollen ,odors, chemicals and volatile organic compounds (VOCs)

& absorbs molecules of gas. Often you'll find that activated carbon filters are included as pre-filters in air purifiers. We have chosen to add activated carbon to our filtration process because most condo apartments have large underground parking garages that are located in populated urban settings.