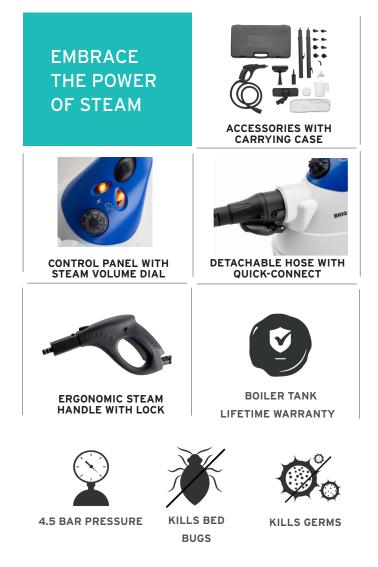

## **BRIO** 225CC

STEAM CLEANER

The multi-functional Brio 225CC will change the way you clean your home. Clean surfaces like wood floors, windows, tiles and more with just the incredible power of steam. The Brio provides you with chemical-free and eco-friendly cleaning, keeping you and your home safe.

## SPECIFICATIONS

| ELECTRICAL               | 110V / 120V                   |                     |
|--------------------------|-------------------------------|---------------------|
| WATER CAPACITY           | 6.3 cups                      | 1.5L                |
| OPERATING PRESSURE       | 65 PSI                        | 4.5 BAR             |
| STEAM TEMPERATURE AT TIP | 245°F                         | 118°C               |
| WATTAGE                  | 1800W                         |                     |
| STEAM READY TIME         | 10 minutes                    |                     |
| CONTINUOUS STEAM         | 35 minutes                    |                     |
| POWER CONSUMPTION        | 15 amps                       |                     |
| LENGTH OF STEAM HOSE     | 6'                            | 1.8 m               |
| NET WEIGHT               | 13 lb                         | 5.9 kg              |
| SHIPPING WEIGHT          | 20.94 lb                      | 9.5 kg              |
| PRODUCT DIMENSIONS       | 17" x 10" x 10.25"            | 43 x 25 x 26 cm     |
| SHIPPING DIMENSIONS      | 23" x 13" x 17"               | 59 x 33.5 x 43.5 cm |
| COUNTRY OF ORIGIN        | China                         |                     |
| ELECTRICAL APPROVAL      | cETLus                        |                     |
| WARRANTY                 | Limited 1 year, Lifetime Tank |                     |