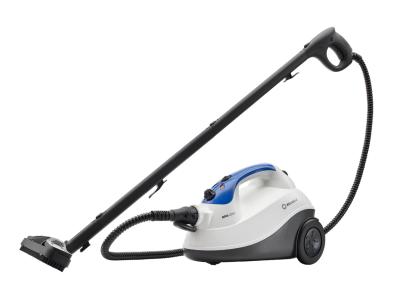

## **BRIO** 225CC

STEAM CLEANER

The multi-functional Brio 225CC will change the way you clean your home. Clean surfaces like wood floors, windows, tiles and more with just the incredible power of steam. The Brio provides you with chemical-free and eco-friendly cleaning, keeping you and your home safe.