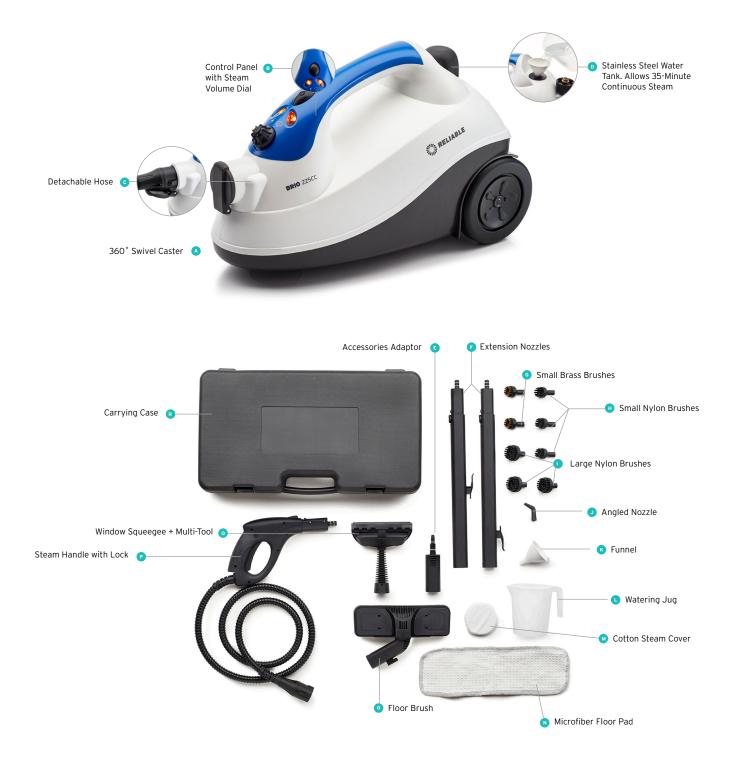

## **BRIO** 225CC

STEAM CLEANER

The multi-functional Brio 225CC will change the way you clean your home. Clean surfaces like wood floors, windows, tiles and more with just the incredible power of steam. The Brio provides you with chemical-free and eco-friendly cleaning, keeping you and your home safe.

## SPECIFICATIONS

| ELECTRICAL               | 110V / 120V                   |                     |
|--------------------------|-------------------------------|---------------------|
| WATER CAPACITY           | 6.3 cups                      | 1.5L                |
| OPERATING PRESSURE       | 65 PSI                        | 4.5 BAR             |
| STEAM TEMPERATURE AT TIP | 245°F                         | 118°C               |
| WATTAGE                  | 1800W                         |                     |
| STEAM READY TIME         | 10 minutes                    |                     |
| CONTINUOUS STEAM         | 35 minutes                    |                     |
| POWER CONSUMPTION        | 15 amps                       |                     |
| LENGTH OF STEAM HOSE     | 6'                            | 1.8 m               |
| NET WEIGHT               | 13 lb                         | 5.9 kg              |
| SHIPPING WEIGHT          | 20.94 lb                      | 9.5 kg              |
| PRODUCT DIMENSIONS       | 17" x 10" x 10.25"            | 43 x 25 x 26 cm     |
| SHIPPING DIMENSIONS      | 23" x 13" x 17"               | 59 x 33.5 x 43.5 cm |
| COUNTRY OF ORIGIN        | China                         |                     |
| ELECTRICAL APPROVAL      | cETLus                        |                     |
| WARRANTY                 | Limited 1 year, Lifetime Tank |                     |