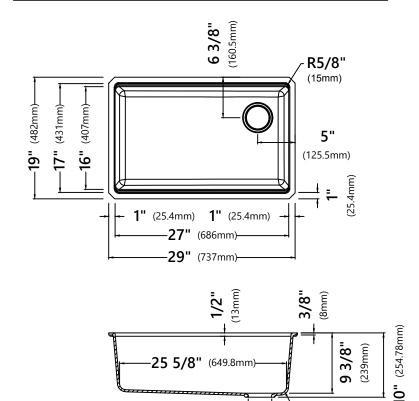

#### Sink Dimensions

Overall Dimensions: 29" x 19" Bowl Dimensions: 27" x 16" Sink Depth: 10"

#### Features

- Granite Composite
- Undermount Single Bowl Sink
- Required Minimum Cabinet Size: 33" Left to Right, 24" Front to Back
- Rear Off-Set Drain
- 3 1/2" Drain Opening