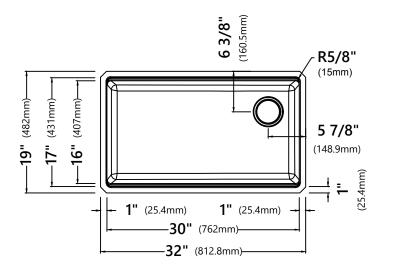

#### **Sink Dimensions**

Overall Dimensions: 32" x 19" Bowl Dimensions: 30" x 16" Sink Depth: 10"

### **Features**

- Granite Composite
- Undermount Single Bowl Sink
- Required Minimum Cabinet Size: 36" Left to Right, 24" Front to Back
- · Rear Off-Set Drain
- 3 1/2" Drain Opening