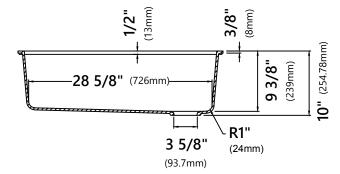

#### **Sink Dimensions**

Overall Dimensions: 32" x 19" Bowl Dimensions: 30" x 16" Sink Depth: 10"