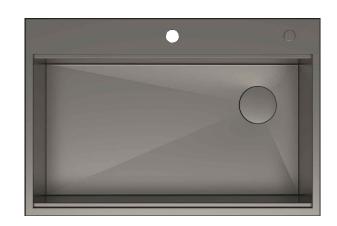

# KWT310-33/PGM

33 Inch Top Mount Workstation Single Bowl PVD Gunmetal Kitchen Sink

#### Features

- 16 Gauge Stainless Steel Construction
- Single Bowl Top Mount Sink
- Required Minimum Cabinet Size: 36" Left to Right, 24" Front to Back
- Rear Off-Set Drain
- 3 1/2" Drain Opening
- NoiseDefend Undercoating and Sound Dampening Pads