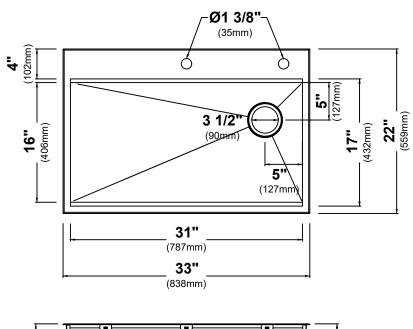

# Sink Dimensions

Overall Dimensions: 33" x 22" Bowl Dimensions: 31" x 16" Sink Depth: 9"

#### Features

- 16 Gauge Stainless Steel Construction
- Single Bowl Top Mount Sink
- Required Minimum Cabinet Size: 36" Left to Right, 24" Front to Back
- Rear Off-Set Drain
- 3 1/2" Drain Opening
- NoiseDefend Undercoating and Sound Dampening Pads