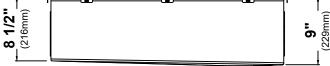

# Sink Dimensions

Overall Dimensions: 33" x 22" Bowl Dimensions: 31" x 16" Sink Depth: 9"