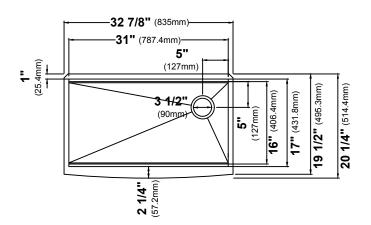

### **Sink Dimensions**

Overall Dimensions: 32 7/8" x 20 1/4" Bowl Dimensions: 31" x 16"

Sink Depth: 10"

## **Features**

- 16 Gauge Stainless Steel Construction
- Single Bowl Farmhouse Sink
- Required Minimum Cabinet Size: 36" Left to Right, 24" Front to Back
- · Rear Off-Set Drain
- 3 1/2" Drain Opening
- NoiseDefend Undercoating and Sound Dampening Pads