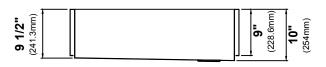

### **Sink Dimensions**

Overall Dimensions: 32 7/8" x 20 1/4" Bowl Dimensions: 31" x 16"

Sink Depth: 10"