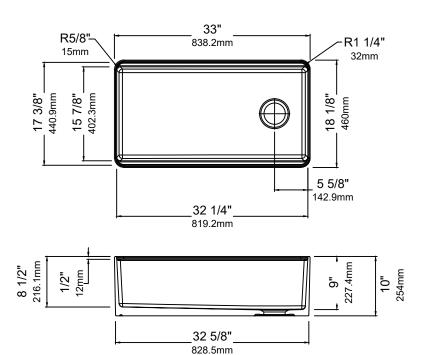

#### **Sink Dimensions**

Overall Dimensions: 33" x 18 1/8" x 10" Bowl Dimensions: 32 1/4" x 15 7/8" Sink Depth: 9"