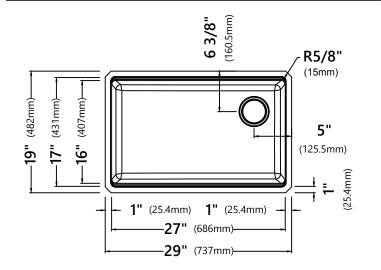

## **Sink Dimensions**

Overall Dimensions: 29" x 19" Bowl Dimensions: 27" x 16" Sink Depth: 10"

#### **Features**

- Granite Composite
- Undermount Single Bowl Sink
- Required Minimum Cabinet Size: 33" Left to Right, 24" Front to Back
- · Rear Off-Set Drain
- 3 1/2" Drain Opening