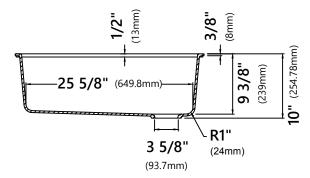

## **Sink Dimensions**

Overall Dimensions: 29" x 19" Bowl Dimensions: 27" x 16" Sink Depth: 10"

#### **Features**

- Granite Composite
- Undermount Single Bowl Sink
- Required Minimum Cabinet Size: 33" Left to Right, 24" Front to Back
- · Rear Off-Set Drain
- 3 1/2" Drain Opening