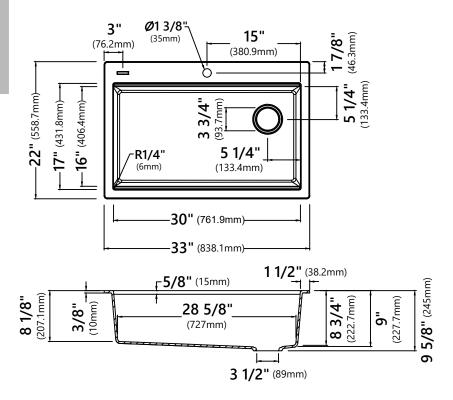

#### **Sink Dimensions**

Overall Dimensions: 33" x 22" Bowl Dimensions: 30" x 16" Sink Depth: 9 5/8"

#### **Features**

- Granite Composite Construction
- Top Mount Single Bowl Sink
- Required Minimum Cabinet Size: 36" Left to Right, 24" Front to Back
- · Rear Off-Set Drain
- 3 1/2" Drain Opening