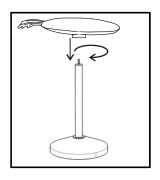

Step 1 Keep (B) over base (C)

Step 2 Now put (D) over center hole of (B) and screw threaded bolt (E) by underneath of (C)

Step 3
Now keep (A) over upper of threaded stud (D) then do full tight (A) clockwise