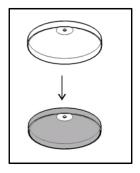

Step 1 Keep (B) over base (C)

Step 2 Now put (D) over center hole of (B) and screw threaded bolt (E) by underneath of (C)

Step 3
Now keep (A) over upper of threaded stud (D) then do full tight (A) clockwise