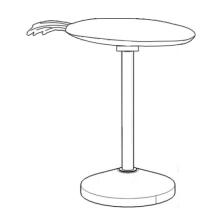

## Model# ACC4602

Product Dimensions: 19.0"L \* 10.5" W \* 22.5" H

Warning: Do not stand on table Warning: Do not over torque bolts

Step 4 Final Product