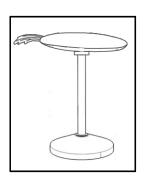

## Model# ACC4602

Product Dimensions: 19.0"L \* 10.5" W \* 22.5" H

Warning: Do not stand on table Warning: Do not over torque bolts

Step 4 Final Product