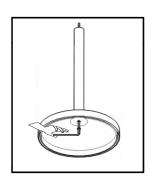

Step 1 Keep (B) over base (C)

Step 2 Now put (D) over center hole of (B) and screw threaded bolt (E) by underneath of (C)

Step 3
Now keep (A) over upper of threaded stud (D) then do full tight (A) clockwise