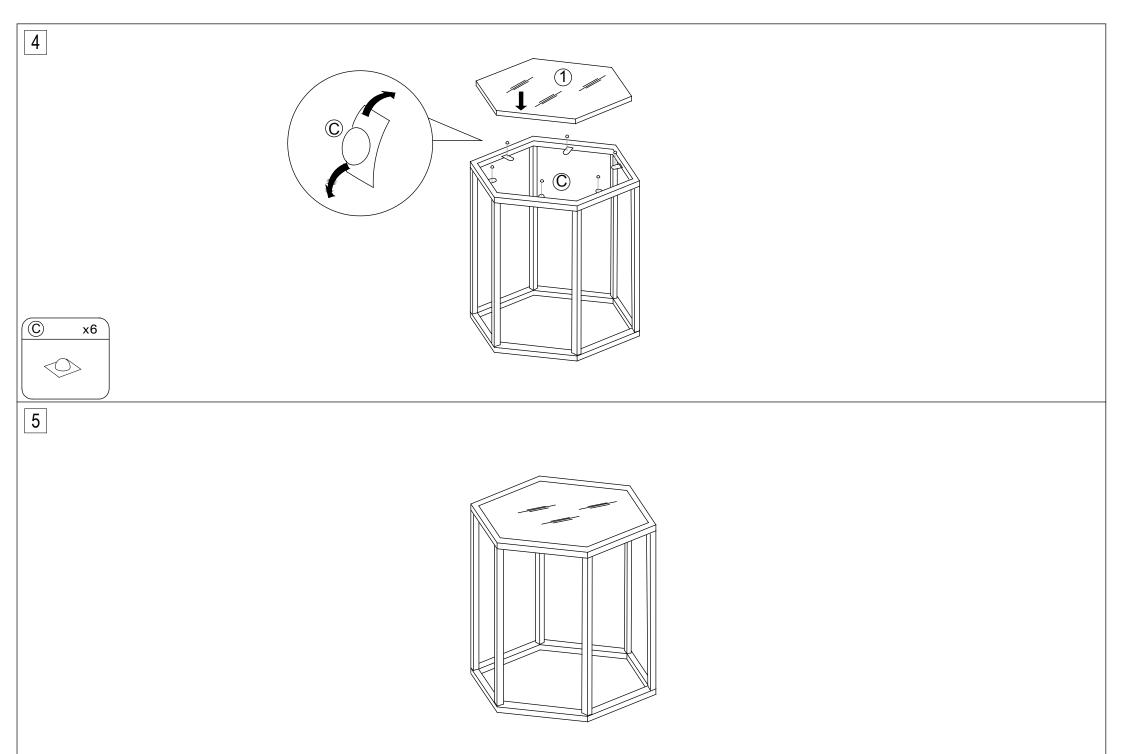

| PIECE | DESCRIPTION  | PICTURE | QUANTITY |
|-------|--------------|---------|----------|
| 1     | Glass Top    |         | 1X       |
| 2     | Top Frame    |         | 1X       |
| 3     | Bottom Frame |         | 1X       |
| 4     | Rail         |         | 6X       |
| Α     | Screw        |         | 6X       |
| В     | Screw        |         | 6X       |
| С     | Glass Sucker |         | 6X       |
| D     | Allen key    |         | 1X       |

## **PREPARATION**

Before beginning assembly of product, make sure all parts are present. Compare parts with package contents list and hardware contents list. If any part is missing or damaged, do not attempt to assemble the product. Estimated Assembly Time: 30minutes.

Tools Required for Assembly : Allen Key