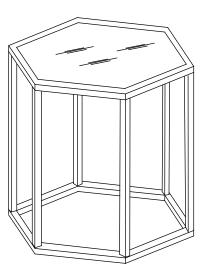

| PIECE | DESCRIPTION  | PICTURE | QUANTITY |
|-------|--------------|---------|----------|
| 1     | Glass Top    |         | 1X       |
| 2     | Top Frame    |         | 1X       |
| 3     | Bottom Frame |         | 1X       |
| 4     | Rail         |         | 6X       |
| Α     | Screw        |         | 6X       |
| В     | Screw        |         | 6X       |
| С     | Glass Sucker |         | 6X       |
| D     | Allen key    |         | 1X       |

Model# MMT6002

Product Dimensions: 19.7" W x 16.9" D x 19.3" H

Weight Capacity: 40 lbs For residential use only.