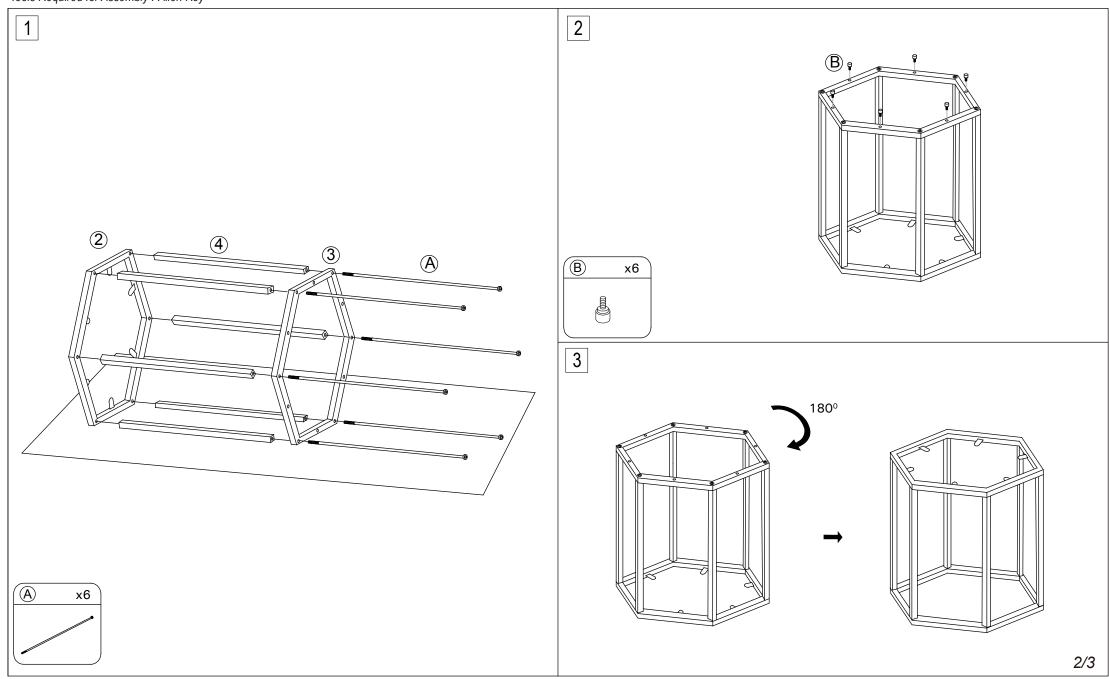

| PIECE | DESCRIPTION  | PICTURE | QUANTITY |
|-------|--------------|---------|----------|
| 1     | Glass Top    |         | 1X       |
| 2     | Top Frame    |         | 1X       |
| 3     | Bottom Frame |         | 1X       |
| 4     | Rail         |         | 6X       |
| Α     | Screw        |         | 6X       |
| В     | Screw        |         | 6X       |
| С     | Glass Sucker |         | 6X       |
| D     | Allen key    |         | 1X       |

## **PREPARATION**

Before beginning assembly of product, make sure all parts are present. Compare parts with package contents list and hardware contents list. If any part is missing or damaged, do not attempt to assemble the product. Estimated Assembly Time: 30minutes.

Tools Required for Assembly : Allen Key