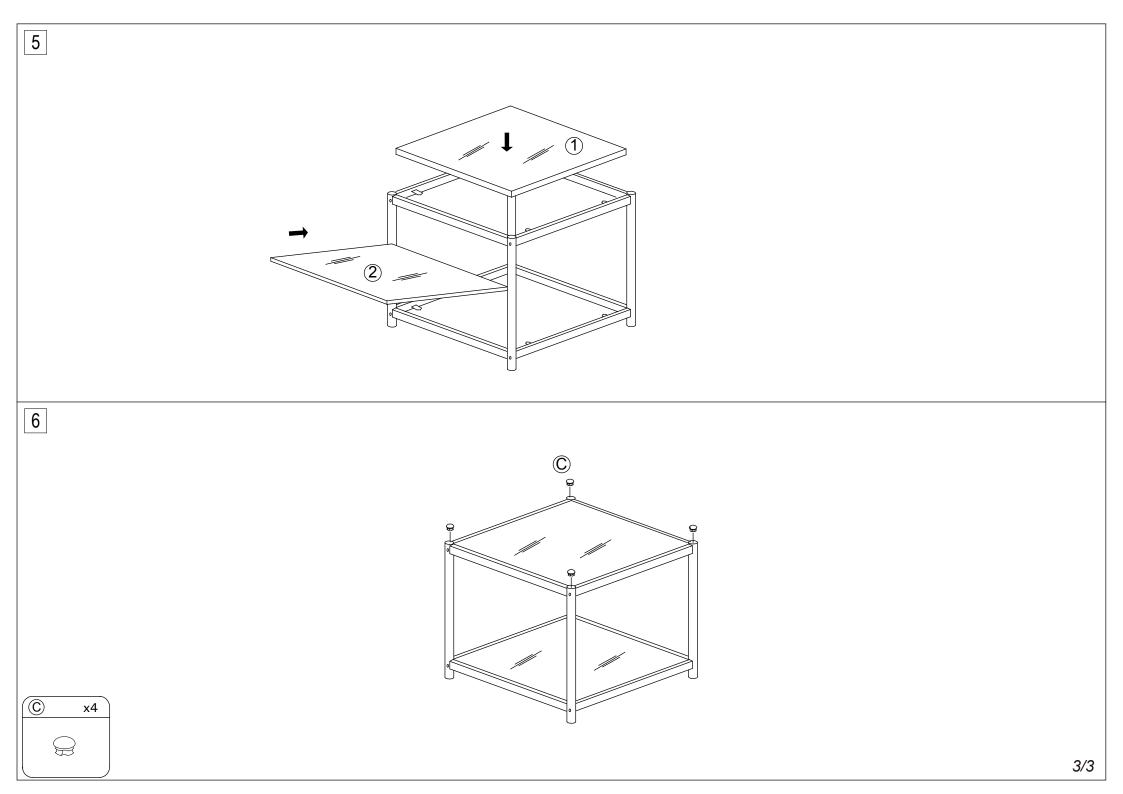

## NOTICE

- \* Please make sure that you have all parts indicated before you begin assembly of this item
- \* This item should be assembled on a soft surface to prevent scratching the finish during assembly
- \* This item may require periodic tightening

## Part List and Hardware List

| PIECE | DESCRIPTION  | PICTURE    | QUANTITY |
|-------|--------------|------------|----------|
| 1     | Glass Top    |            | 1X       |
| 2     | Glass Bottom |            | 1X       |
| 3     | Side Panel   |            | 2X       |
| 4     | Upper Rail   |            | 2X       |
| 5     | Down Rail    |            | 2X       |
| Α     | Screw        | 9          | 8X       |
| В     | Screw        |            | 4X       |
| С     | Pipe Stopper | 9          | 4X       |
| D     | Glass Sucker | $\Diamond$ | 8X       |
| Е     | Allen key    |            | 1X       |
|       |              |            |          |

## **PREPARATION**

Before beginning assembly of product, make sure all parts are present. Compare parts with package contents list and hardware contents list. If any part is missing or damaged, do not attempt to assemble the product. Estimated Assembly Time: 30minutes.

Tools Required for Assembly : Allen Key