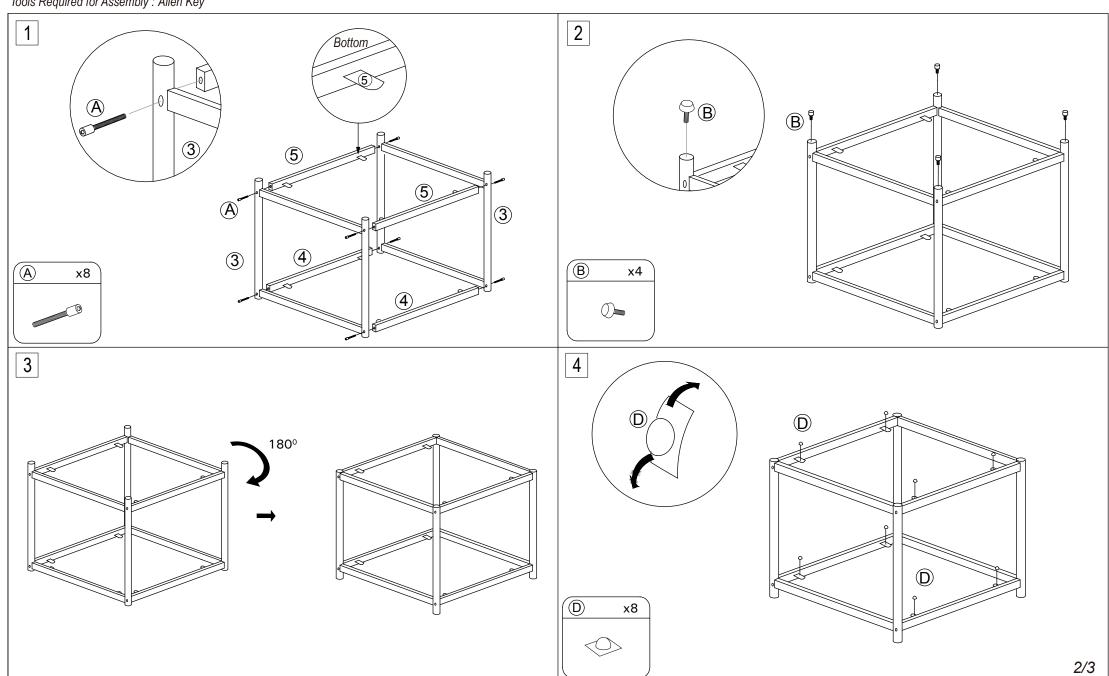

## NOTICE

- \* Please make sure that you have all parts indicated before you begin assembly of this item
- \* This item should be assembled on a soft surface to prevent scratching the finish during assembly
- \* This item may require periodic tightening

## Part List and Hardware List

| PIECE | DESCRIPTION  | PICTURE    | QUANTITY |
|-------|--------------|------------|----------|
| 1     | Glass Top    |            | 1X       |
| 2     | Glass Bottom |            | 1X       |
| 3     | Side Panel   |            | 2X       |
| 4     | Upper Rail   |            | 2X       |
| 5     | Down Rail    |            | 2X       |
| Α     | Screw        | 9          | 8X       |
| В     | Screw        |            | 4X       |
| С     | Pipe Stopper | 9          | 4X       |
| D     | Glass Sucker | $\Diamond$ | 8X       |
| Е     | Allen key    |            | 1X       |
|       |              |            |          |

## **PREPARATION**

Before beginning assembly of product, make sure all parts are present. Compare parts with package contents list and hardware contents list. If any part is missing or damaged, do not attempt to assemble the product. Estimated Assembly Time: 30minutes.

Tools Required for Assembly : Allen Key