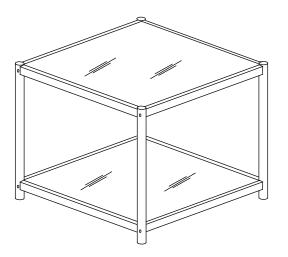

Model# MMT6001

Product Dimensions: 19.7" W x 19.7" D x 17.7" H

**WARNING** 

Weight Capacity: 40 lbs For residential use only.