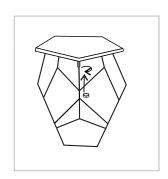

Step 1 Screw Base legs (B) to top (A) tray

Step 2 Screw Base legs (B) to top (A) tray

Step 4 Final Product