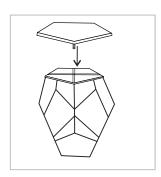

Step 1 Screw Base legs (B) to top (A) tray

Step 2 Screw Base legs (B) to top (A) tray

Step 4 Final Product