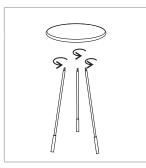

## Model# FOX4527B

Product Dimensions: 15.75"L \* 15.75" W \* 28" H

|   | $\mathbb{H}$ |
|---|--------------|
| Ű | - H          |

| Piece | Description | Picture | Quantity |
|-------|-------------|---------|----------|
| А     | Тор         |         | X 1      |
| В     | Base Legs   |         | Х З      |