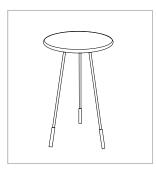

this item

 $^{\ast}$  This item should be assembled on a soft surface to prevent scratching the finish during assembly

\* This item may require periodic tightening.



## Model# FOX4527B

Product Dimensions: 15.75"L \* 15.75" W \* 28" H

|   | $\mathbb{H}$ |
|---|--------------|
| Ű | - H          |

| Piece | Description | Picture | Quantity |
|-------|-------------|---------|----------|
| А     | Тор         |         | X 1      |
| В     | Base Legs   |         | Х З      |

## PREPARATION

Before beginning assembly of product, make sure all parts are present. Compare parts with package contents list and hardware contents list.

If any part is missing or damaged, do not attempt to assemble the product. Estimated Assembly Time: 5 minutes.



Step 1 Screw Base legs (B) to top (A) tray



Step 2 Final Product