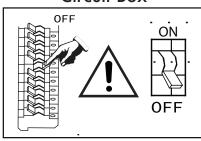

VONN highly recommends to use a qualified, licensed electrician to install the fixture.

- Do not remove or replace VONN manufactured parts that are provided with the fixture.
- Shut "OFF" the electricity at main fuse box.

## Circuit Box

#### 4. Turn Power ON

•Turn electricity "ON" at main fuse box.