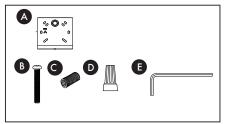

## **Parts List**

- A. Mounting Plate
- B. Mounting Screw x 3
- C. Hex Screws x 2
- D. Wire Connectors x 4
- E. Hex Wrench