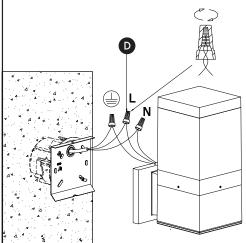

#### 2. Supply Wires:

- Connect Black (Line Wire) from fixture to power Black (Hot Wire).
- Connect White (Neutral Wire) from fixture to power White (Neutral Wire).

#### **Ground Wires:**

- Connect Green (Ground Wire) from fixture to supply Green (Ground Wire).
- •Twist wires together clockwise and secure with wire connector (D).