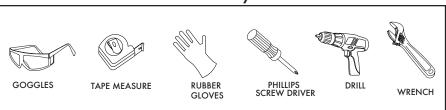

t substitute any parts, leave parts out, or use any parts that are worn or broken.
- Inspect the LED fixture prior to installation to make sure that it has not been damaged during shipping.
- Please handle the LED light with care when unpacking. Do not apply
  pressure to the LED's, do not open any factory sealed compartments, and
  do not touch the LEDs with your hands.

VONN highly recommends to use a qualified, licensed electrician to install the fixture.

- Do not remove or replace VONN manufactured parts that are provided with the fixture.
- Shut "OFF" the electricity at main fuse box.

VONN Lighting Model: VOW1772





## **Parts List**



- A. Mounting Plate
- B. Mounting Screw x 3
- C. Hex Screws x 2
- D. Wire Connectors x 4
- E. Hex Wrench

## Circuit Box



# Tools You May Need



Legend

L = Live/Hot/Black

N = Neutral/White







#### 1. Install Mounting Plate

• Slip wires through mounting plate (A) before attaching to junction box. Secure mounting plate (A) to junction box with mounting screws (B).



#### 2. Supply Wires:

- Connect Black (Line Wire) from fixture to power Black (Hot Wire).
- Connect White (Neutral Wire) from fixture to power White (Neutral Wire).

#### **Ground Wires:**

- Connect Green (Ground Wire) from fixture to supply Green (Ground Wire).
- •Twist wires together clockwise and secure with wire connector (D).



#### 3. Install Sconce

•Install fixture to mounting plate (A). Secure fixture with hex screw (C). Tighten hex screw (C) with hex wrench (E).

#### 4. Turn Power ON

•Turn electricity "ON" at main fuse box.