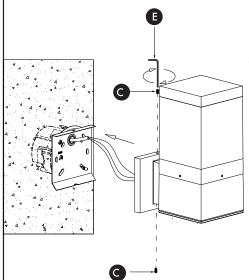

#### 3. Install Sconce

•Install fixture to mounting plate (A). Secure fixture with hex screw (C). Tighten hex screw (C) with hex wrench (E).