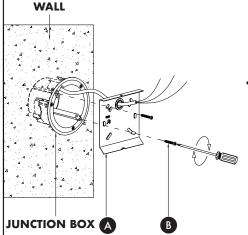

#### 1. Install Mounting Plate

• Slip wires through mounting plate (A) before attaching to junction box. Secure mounting plate (A) to junction box with mounting screws (B).