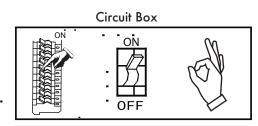

VONN highly recommends to use a qualified, licensed electrician to install the fixture.

- Do not remove or replace VONN manufactured parts that are provided with the fixture.
- Shut "OFF" the electricity at main fuse box.

## Circuit Box

#### 4. Turn Power ON

•Turn electricity "ON" at main fuse box.