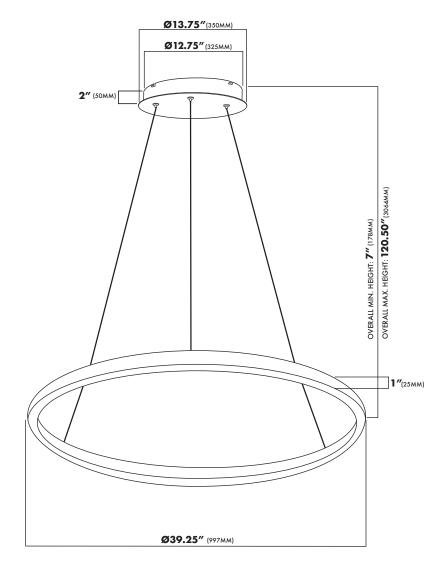

## **FEATURES**

- Aluminum Body / Acrylic Prismatic Lens
- Suspension Fixture w/ Angle and Height Adjustable Cables
- 2001.7 Lumens
- 52 Watts / 120 Volts / >80 CRI
- 3000 Kelvin Color Temperature
- Dimmable LED (15% 100%)
  with ELV Electric Low Voltage dimmers

## **TECHNOLOGIES**

- CONTINUU PRESERVES THE INTEGRITY OF THE LED SYSTEMS BY RESPONDING TO THE NEEDS OF THE DIODES THROUGHOUT THEIR LIFETIME, INCLUDING: AMBIENT
- **VOPTICS** PRISMATIC LENSES CREATE A 180 SPREAD OF EVEN, FULL BODIED LIGHT.
- PEARL PURE PRODUCES BRILLIANT, FULL-BODIED
  WHITE LIGHTWITH HIGH COLOR RENDERING SO COLORS
  WITHIN THE ROOM ARE LIT ACCURATELY AND VIBRANTLY.



## MODEL#VMC34911

THE MEASUREMENTS ARE ROUNDED TO THE NEAREST 1/4"

## **AVAILABLE FINISHES**