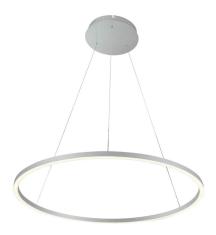

## **FEATURES**

- Aluminum Body / Acrylic Prismatic Lens
- Suspension Fixture w/ Angle and Height Adjustable Cables
- 2001.7 Lumens
- 52 Watts / 120 Volts / >80 CRI
- 3000 Kelvin Color Temperature
- Dimmable LED (15% 100%)
  with ELV Electric Low Voltage dimmers