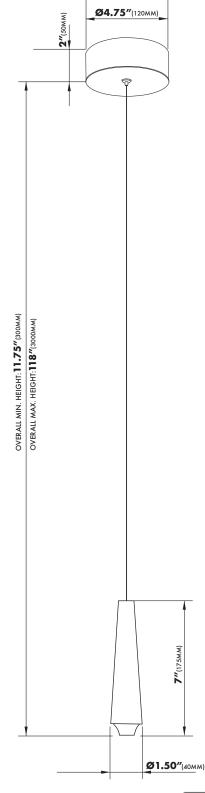

# MODEL#VEP27110 DIMENSIONS

CANOPY WIDTH: Ø4.75" (1200MM) OVERALL MAX. HEIGHT: **118**" (3000MM) THE MEASUREMENTS ARE ROUNDED TO THE NEAREST 1/4"