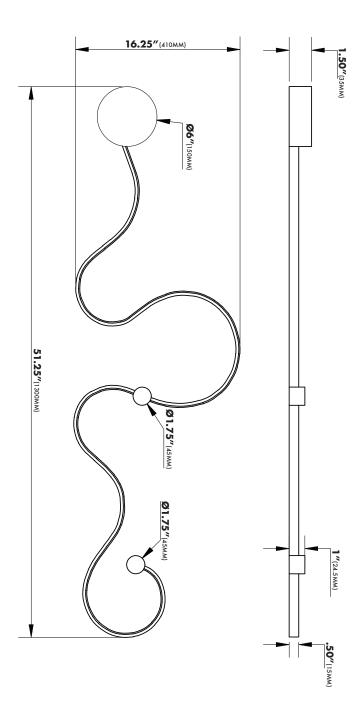

## MODEL#VMW12460 DIMENSIONS

OVERALL: 51.25" x 16.25" x 1.50 (1300MMx410MMx35MM)

THE MEASUREMENTS ARE ROUNDED TO THE NEAREST 1/4"