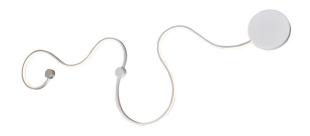

## MODEL#VMW12460 DIMENSIONS

OVERALL: 51.25" x 16.25" x 1.50 (1300MMx410MMx35MM)

THE MEASUREMENTS ARE ROUNDED TO THE NEAREST 1/4"