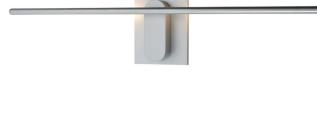

## **FEATURES**

- Aluminum Body / Acrylic Prismatic Lens
- Swivel Intergrated LED Sconce
- 541 Lumens
- 11 Watts / 120 Volts
- 3000 Kelvin Color Temperature
- Dimmable LED (15% 100%) with
- ELV Electric Low Voltage Dimmers
- Dry Rated

## MODEL#VMW19100 DIMENSIONS

OVERALL: 28.25"x6"x3"(715MMx150MMx75MM)

THE MEASUREMENTS ARE ROUNDED TO THE NEAREST 1/4"