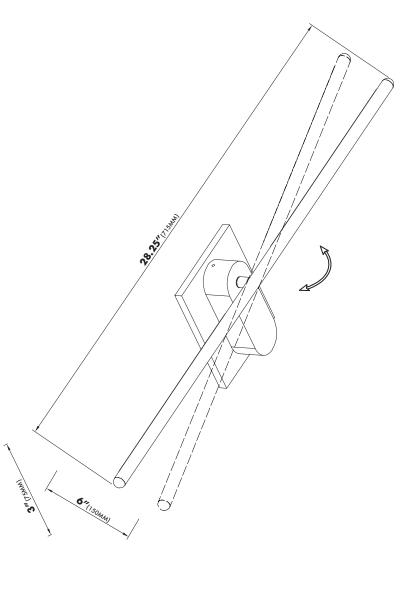

## MODEL#VMW19100 DIMENSIONS

OVERALL: 28.25"x6"x3"(715MMx150MMx75MM)

THE MEASUREMENTS ARE ROUNDED TO THE NEAREST 1/4"