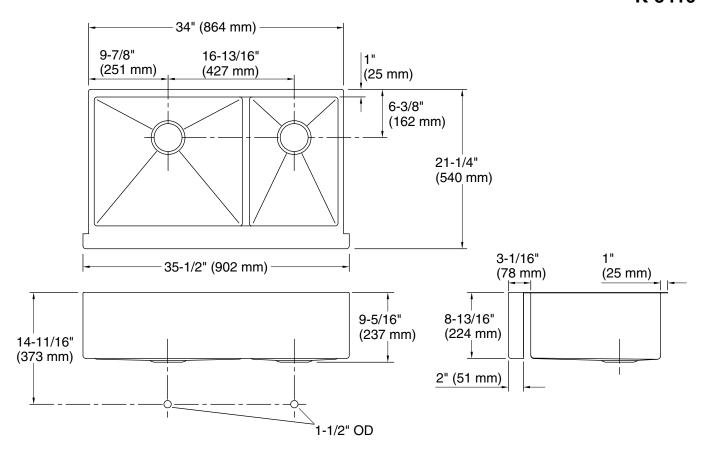

### **Technical Information**

All product dimensions are nominal.

Bowl configuration: Off-set Large/small

Installation: Under-mount Min. base cabinet 36" (914 mm)

width:

Bowl area (Left): Length: 19-11/16" (500 mm)

Width: 17-3/16" (437 mm) Bowl depth: 9" (229 mm) Water depth: 9" (229 mm)

Bowl area (Right): Length: 11-11/16" (297 mm)

Width: 17-3/16" (437 mm) Bowl depth: 9" (229 mm) Water depth: 9" (229 mm)

Drain hole: 3-3/4" (94 mm)

Template: 1224194-7, required, included