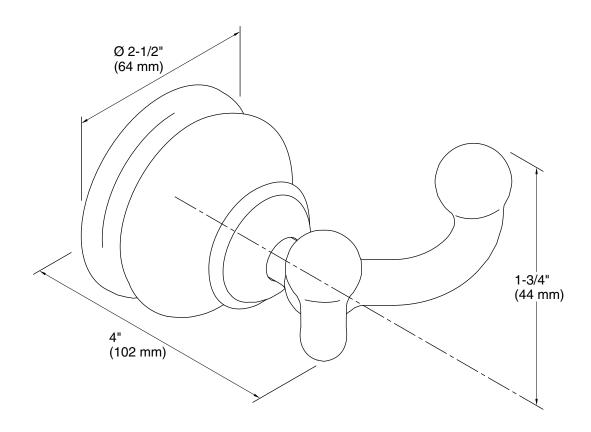

## **Technical Information**

All product dimensions are nominal. Material: Brass