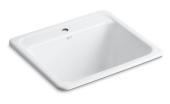

# Glen Falls<sup>™</sup> Top-/Under-Mount Utility Sink K-19017-1

#### Features

- Fits minimum 27-inch base cabinet if installed as top-mount or under-mount.
- Single bowl.
- 13-inch depth provides generous workspace.
- Single faucet hole.