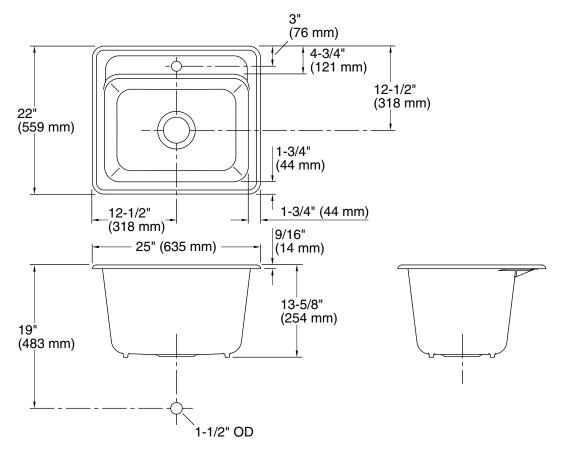

### **Technical Information**

| All product dimensions are nominal.                                                                          |  |  |  |
|--------------------------------------------------------------------------------------------------------------|--|--|--|
| Single                                                                                                       |  |  |  |
| Top-mount, Under-mount                                                                                       |  |  |  |
| 27" (686 mm)                                                                                                 |  |  |  |
| Length: 21-1/2" (546 mm)<br>Width: 15-1/2" (394 mm)<br>Bowl depth: 13" (330 mm)<br>Water depth: 13" (330 mm) |  |  |  |
| 1                                                                                                            |  |  |  |
| 1-3/8" (35 mm)                                                                                               |  |  |  |
| 3-7/8" (98 mm)                                                                                               |  |  |  |
| 1079983-7, required, included                                                                                |  |  |  |
|                                                                                                              |  |  |  |