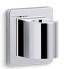

Awaken® Fixed Wall Bracket K-98347

### **Features**

- Unique side opening for handshower.
- Coordinates with other products in the Awaken collection.

### Material

- Metal construction.
- KOHLER finishes resist corrosion and tarnishing.

### Installation

Wall-mount.

## **Recommended Products/Accessories**

K-23723 Faucet cleaner



# Codes/Standards

ASME A112.18.1/CSA B125.1

# KOHLER® Faucet Lifetime Limited Warranty

See website for detailed warranty information.

### Available Colors/Finishes

Color tiles intended for reference only.

| Color | Code | Description             |
|-------|------|-------------------------|
|       | CP   | Polished Chrome         |
|       | BN   | Vibrant® Brushed Nickel |
|       | 2BZ  | Oil-Rubbed Bronze       |





# Awaken® Fixed Wall Bracket K-98347





# **Technical Information**

All product dimensions are nominal.

Material: Metal

### **Notes**

Install this product according to the installation guide.