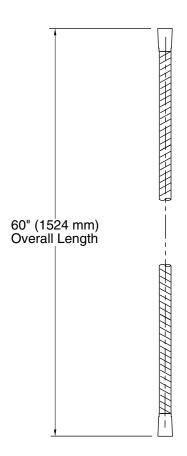

nch hose length.
- Brass ends.
- Swivel base helps reach target areas.
- For use with a handshower (sold separately).

### Material

KOHLER finishes resist corrosion and tarnishing.



ADA CSA B651 OBC

# Codes/Standards

ASME A112.18.1/CSA B125.1 ADA ICC/ANSI A117.1 CSA B651 OBC

# **KOHLER® Faucet Lifetime Limited Warranty**

See website for detailed warranty information.

## **Available Colors/Finishes**

Color tiles intended for reference only.

| Color | Code | Description              |
|-------|------|--------------------------|
|       | CP   | Polished Chrome          |
|       | SN   | Vibrant® Polished Nickel |
|       | BN   | Vibrant® Brushed Nickel  |
|       | 2BZ  | Oil-Rubbed Bronze        |
|       | BL   | Matte Black              |





Awaken®
60" ribbon hose
K-45982



## **Technical Information**

All product dimensions are nominal.

#### **Notes**

Install this product according to the installation guide.

ADA, OBC, CSA B651 compliant when installed to the specific requirements of these regulations.