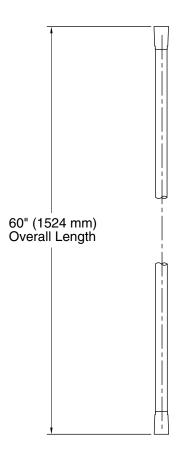

target areas.
- For use with a handshower (sold separately).

### Material

KOHLER finishes resist corrosion and tarnishing.



ADA CSA B651 OBC

### Codes/Standards

ASME A112.18.1/CSA B125.1 ADA ICC/ANSI A117.1 CSA B651 OBC

## **KOHLER® Faucet Lifetime Limited Warranty**

See website for detailed warranty information.

### **Available Colors/Finishes**

Color tiles intended for reference only.

| Color | Code | Description              |
|-------|------|--------------------------|
|       | CP   | Polished Chrome          |
|       | SN   | Vibrant® Polished Nickel |
|       | BN   | Vibrant® Brushed Nickel  |
|       | BV   | Vibrant® Brushed Bronze  |
|       | 2BZ  | Oil-Rubbed Bronze        |
|       | BL   | Matte Black              |





# Awaken® 60" Smooth Shower Hose K-98359



## **Technical Information**

All product dimensions are nominal.

### **Notes**

Install this product according to the installation guide.

ADA, OBC, CSA B651 compliant when installed to the specific requirements of these regulations.