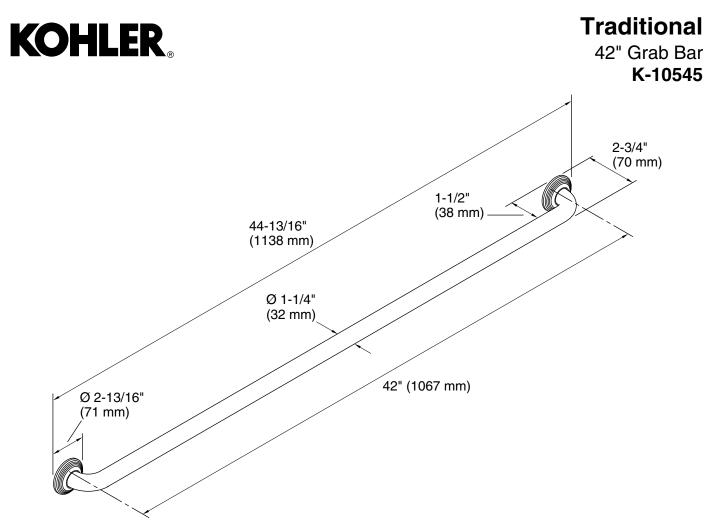

## **Technical Information**

All product dimensions are nominal. Material: Metal

#### Notes

Measure your actual product for roughing-in details.

WARNING: Risk of personal injury. The wall plates on the grab bar must be mounted to a brace between the wall studs. This will ensure that the weight of the user is adequately supported.