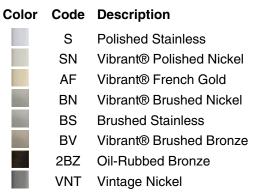

- Premium metal construction for durability.
- The Oil-Rubbed Bronze finish on this product does not include copper highlights as shown.

### Material

KOHLER finishes resist corrosion and tarnishing.

### Installation

• Tools and installation template included.

### **Included Components**

Additional Components: Installation hardware



ADA

Codes/Standards ADA ICC/ANSI A117.1

# KOHLER<sup>®</sup> Faucet Lifetime Limited Warranty

See website for detailed warranty information.

# **Available Colors/Finishes**

Color tiles intended for reference only.









## **Technical Information**

All product dimensions are nominal. Material: Metal

#### Notes

Measure your actual product for roughing-in details.

WARNING: Risk of personal injury. The wall plates on the grab bar must be mounted to a brace between the wall studs. This will ensure that the weight of the user is adequately supported.

ADA compliant when installed to the specific requirements of these regulations.