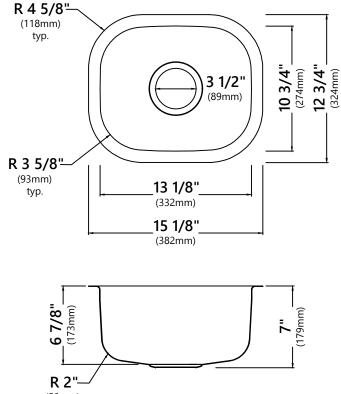

### Sink Dimensions

Overall Dimensions: 15 1/8" x 12 3/4" Bowl Dimensions: 13 1/8" x 10 3/4" Sink Depth: 6 7/8"