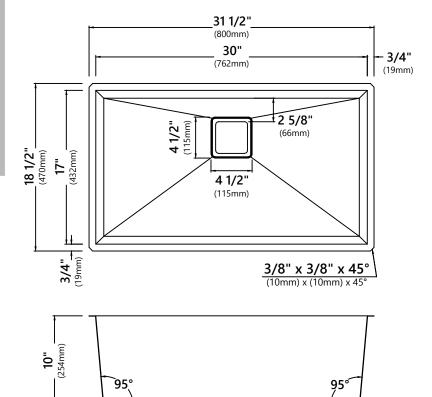

## **Sink Dimensions**

Overall Dimensions: 31 1/2" x 18 1/2" Bowl Dimensions: 30" x 17"

Sink Depth: 10"

### **Features**

- 16 Gauge Stainless Steel Construction
- Single Bowl Undermount Handmade Sink
- Required Minimum Cabinet Size: 36" Left to Right, 24" Front to Back
- Rear Center-Set Drain
- 3 1/2" Drain Opening
- NoiseDefend Undercoating and Sound Dampening Pads