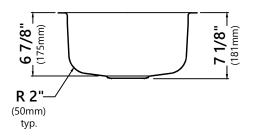

#### **Sink Dimensions**

Overall Dimensions: 15" x 18 1/2" Bowl Dimensions: 13" x 16 1/2" Sink Depth: 6 7/8"