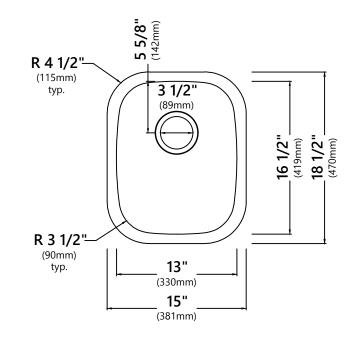

#### **Sink Dimensions**

Overall Dimensions: 15" x 18 1/2" Bowl Dimensions: 13" x 16 1/2" Sink Depth: 6 7/8"