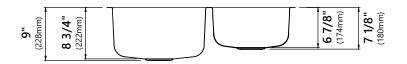

# KBU24E

Outlast 32 Inch Undermount Double Bowl Stainless Steel Kitchen Sink

Sink Dimensions Overall Dimensions: 32" x 20 5/8" Larger Bowl Dimensions: 15 3/4" x 18 5/8" Smaller Bowl Dimensions: 13" x 16 1/2" Sink Depth: 8 3/4"