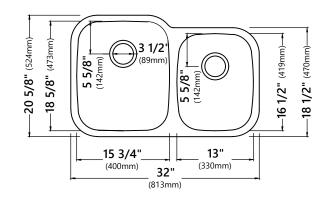

# KBU24E

Outlast 32 Inch Undermount Double Bowl Stainless Steel Kitchen Sink

Sink Dimensions Overall Dimensions: 32" x 20 5/8" Larger Bowl Dimensions: 15 3/4" x 18 5/8" Smaller Bowl Dimensions: 13" x 16 1/2" Sink Depth: 8 3/4"