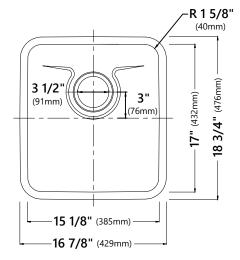

#### **Sink Dimensions**

Overall Dimensions: 16 7/8" x 18 3/4" Bowl Dimensions: 15 1/8" x 17" Bowl Depth: 9"