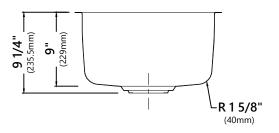

#### **Sink Dimensions**

Overall Dimensions: 16 7/8" x 18 3/4" Bowl Dimensions: 15 1/8" x 17" Bowl Depth: 9"