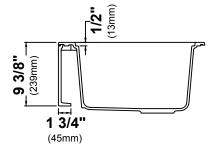

#### **Sink Dimensions**

Overall Dimensions: 32 7/8" x 20 3/4"

Bowl Dimensions: 30" x 16"

Sink Depth: 9 3/8"