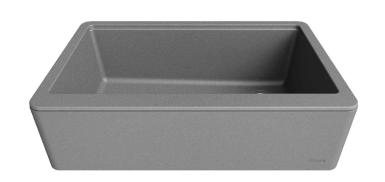

# 33 Inch Single Bowl Granite Farmhouse Apron Kitchen Sink

#### **Available Colors**

- Metallic Black
- Metallic Grey
- · Metallic Brown

**Note:** Although Kraus granite and quartz composite sinks are highly heat resistant, placing hot items right from the stove or oven directly into the sink may cause surface discoloration. Consider using a trivet or rolling mat for extremely hot items to avoid potential heat damage.