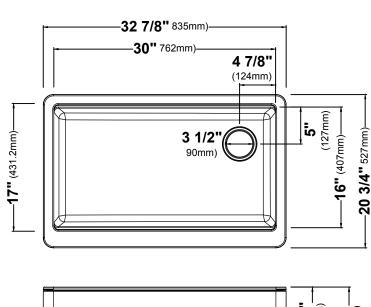

#### **Sink Dimensions**

Overall Dimensions: 32 7/8" x 20 3/4"

Bowl Dimensions: 30" x 16"

Sink Depth: 9 3/8"

## **Features**

- Apron Front Farmhouse
- Single Bowl Sink
- Required Minimum Cabinet Size: 36"
- · Rear Off-Set Drain
- 3 1/2" Drain Opening