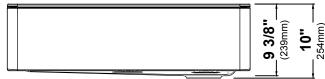

#### **Sink Dimensions**

Overall Dimensions: 32 7/8" x 20 3/4"

Bowl Dimensions: 30" x 16"

Sink Depth: 9 3/8"