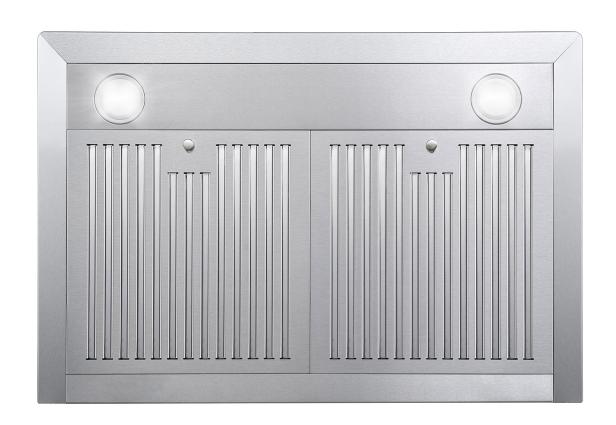

## COS-63175 Range Hood

| Size                   | 30 Inch                                                                      |
|------------------------|------------------------------------------------------------------------------|
| Mounting Type          | Wall Mount                                                                   |
| Controls               | Push Button                                                                  |
| Filters                | 2 x Stainless Steel Baffle Filters                                           |
| Material               | Stainless Steel                                                              |
| Air Flow               | 380 CFM                                                                      |
| Noise Level            | 65dB (Max)                                                                   |
| Vent Style             | External                                                                     |
| Lighting               | 2 x Front LED                                                                |
| Voltage                | 120V / 60Hz                                                                  |
| Wattage                | 180W                                                                         |
| Included<br>Components | Bulb(s), Damper, Exhaust Vent, Fan<br>Hardware, Installation Kit, Power Cord |

## **Features**

- · Designed for wall mounting
- · 3 fan speeds
- $\cdot$  380 CFM airflow capacity
- · Push button controls
- · ARC-FLOW® Permanent Filters
- · 2 front LED lights
- $\cdot$  65 dB for quiet operation
- $\cdot$  20-Gauge, 430 Grade Stainless Steel