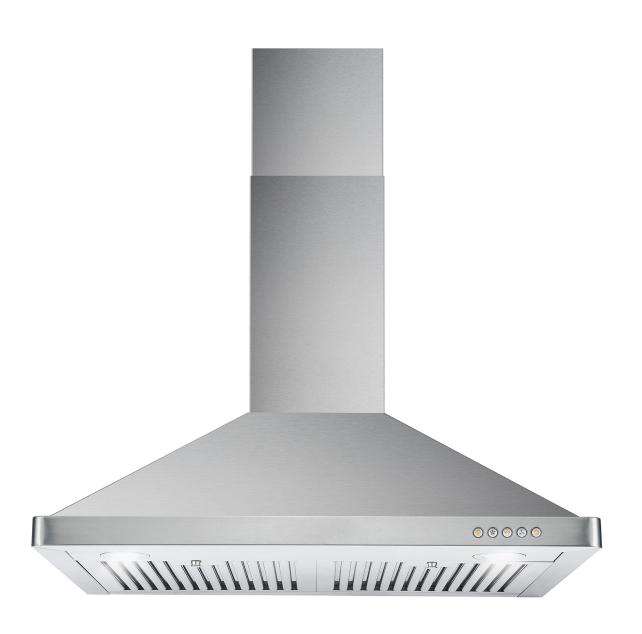

## COS-63175 Range Hood

| Size                   | 30 Inch                                                                      |
|------------------------|------------------------------------------------------------------------------|
| Mounting Type          | Wall Mount                                                                   |
| Controls               | Push Button                                                                  |
| Filters                | 2 x Stainless Steel Baffle Filters                                           |
| Material               | Stainless Steel                                                              |
| Air Flow               | 380 CFM                                                                      |
| Noise Level            | 65dB (Max)                                                                   |
| Vent Style             | External                                                                     |
| Lighting               | 2 x Front LED                                                                |
| Voltage                | 120V / 60Hz                                                                  |
| Wattage                | 180W                                                                         |
| Included<br>Components | Bulb(s), Damper, Exhaust Vent, Fan<br>Hardware, Installation Kit, Power Cord |

## **COS-63175**

The perfect piece for any contemporary kitchen, Cosmo's COS-63175 Range Hood is powered by 380 CFM of suction, front LED lights and ARC-FLOW® Permanent Filters.

## **Features**

- · Designed for wall mounting
- · 3 fan speeds
- $\cdot$  380 CFM airflow capacity
- · Push button controls
- · ARC-FLOW® Permanent Filters
- · 2 front LED lights
- $\cdot$  65 dB for quiet operation
- $\cdot$  20-Gauge, 430 Grade Stainless Steel