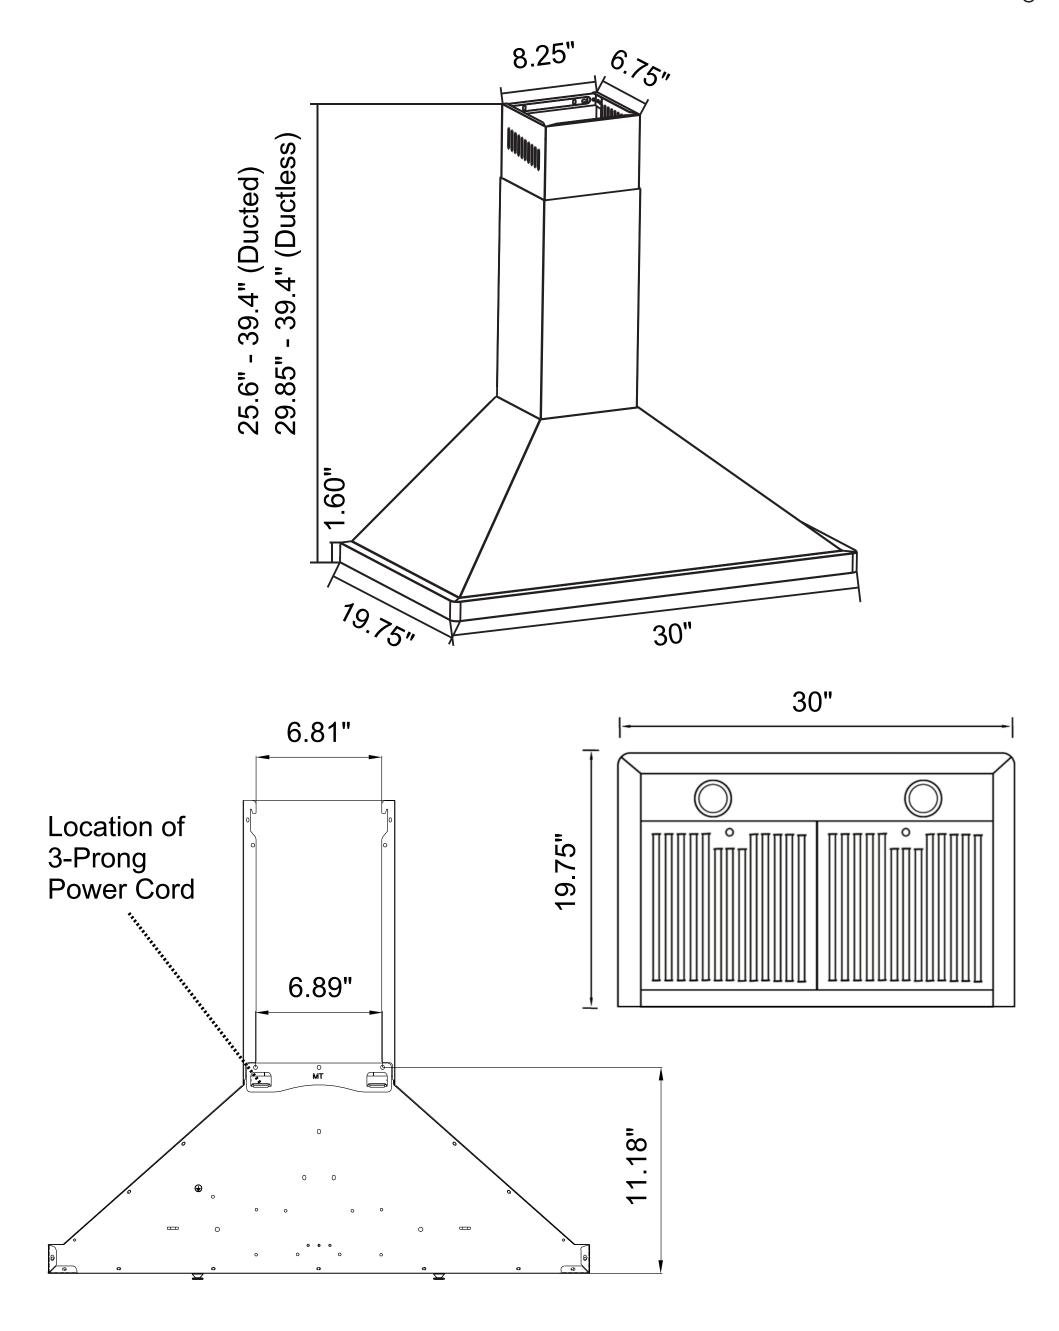

See Page 2 for dimensions

**COS-63175** Range Hood

Dimensions (WxDxH): 30" x 19.75" x 25.6-39.4"