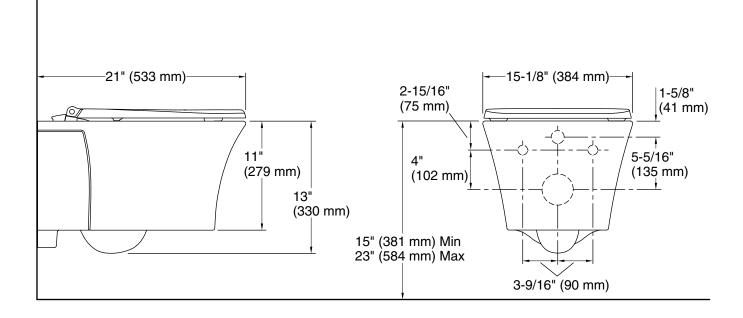

# **Technical Information**

| All product dimensions are nominal. |                                   |  |
|-------------------------------------|-----------------------------------|--|
| Toilet type:                        | In-wall tank, Wall-mount          |  |
| Waste Outlet:                       | Wall                              |  |
| Bowl shape:                         | Elongated                         |  |
| Trap passageway:                    | 3" (76 mm)                        |  |
| Water surface size:                 | 4-1/2" x 5-1/2" (114 mm x 140 mm) |  |
| Rim to water surface:               | 8-3/16" (208 mm)                  |  |
| Seat-mounting holes:                | 5-1/2" (140 mm)                   |  |
|                                     |                                   |  |

#### Notes

Install this product according to the installation instructions.

Toilet height is dependent on carrier settings.