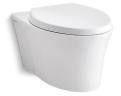

Veil® wall-hung elongated dual-flush toilet K-6299

#### Features

- One-piece wall-hung toilet.
- Compact elongated bowl offers added comfort while occupying the same space as a round-front bowl.
- Mounting hardware is completely concealed, giving Veil a sleek, seamless look that is easy to clean.
- Includes wall-hung bowl with Reveal<sup>®</sup> Quiet-Close<sup>™</sup> Grip-Tight seat.
- Requires in-wall tank and carrier system, and flush actuator plate (sold separately).