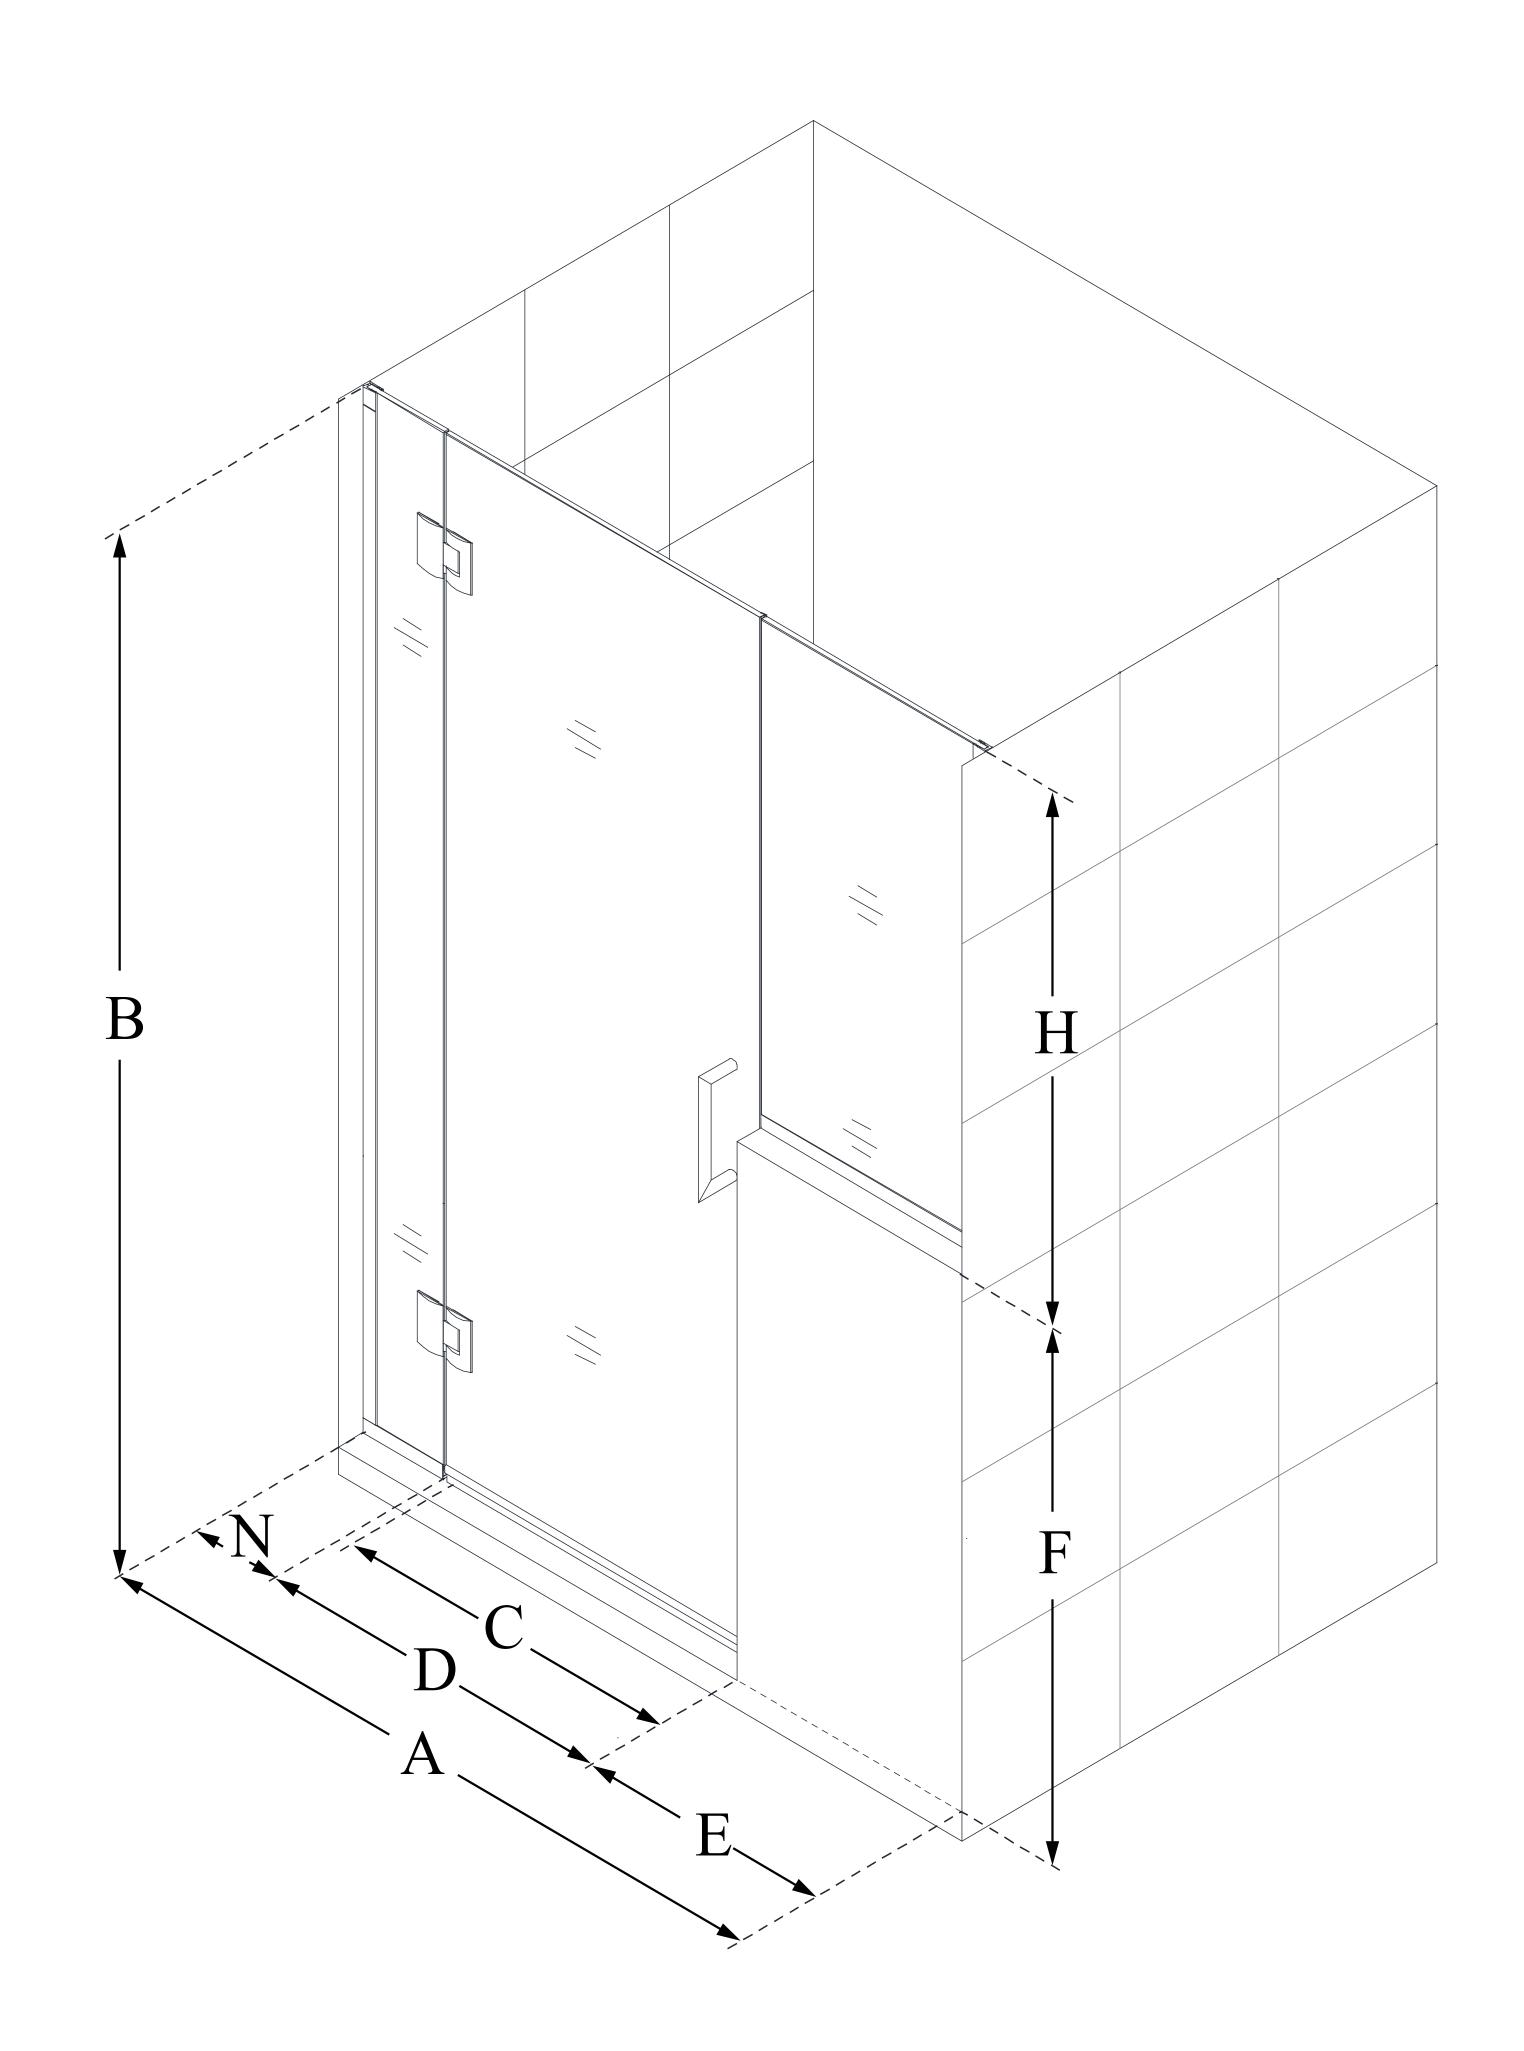

# CONFIGURATION DIMENSIONS:

A: 61 - 61 1/2 in.

**MODEL WIDTH** 

B: 72 in.

**MODEL HEIGHT** 

C: 24 in.

**ACCESS WIDTH** 

D: 25 in.

**DOOR WIDTH** 

E: 30 in.

**INLINE PANEL WIDTH** 

F: 38 in.

**BUTTRESS WALL HEIGHT** 

H: 34 in.

**BUTTRESS GLASS HEIGHT** 

N: 6 in.

HINGE PANEL WIDTH

DreamLine reserves the right to update or modify the hardware or materials pictured without prior notice for the purpose of product improvement and customer satisfaction.